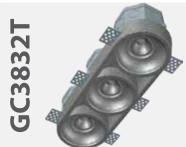

GC3831T

Finish: Natural Concrete Colour: Grey - Paintable Number of Bulb(s): Three **Bulb Type:** Standard GU10

Voltage: 120V

Wattage: 50W Max per bulb **Light Direction:** Direct Downlight

Certification: cETLus

Wattage: 50W Max per bulb **Light Direction:** Direct Downlight

**Certification:** cETLus

Finish: Natural Concrete Colour: Grey - Paintable Number of Bulb(s): Three **Bulb Type:** Standard GU10

Voltage: 120V

Wattage: 50W Max per bulb **Light Direction:** Direct Downlight

Certification: cETLus

Finish: Natural Concrete Colour: Grey - Paintable

Number of Bulb(s): Three **Bulb Type:** Standard GU10

Voltage: 120V

Wattage: 50W Max per bulb **Light Direction:** Direct Downlight