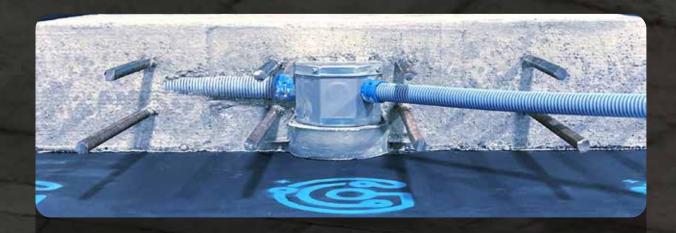

www.geiode.com

C3833T

Finish: Natural Concrete Colour: Grey - Paintable Number of Bulb(s): Three **Bulb Type:** Standard GU10

Voltage: 120V

Wattage: 50W Max per bulb **Light Direction:** Direct Downlight

Installation of Geiode is quick and easy, with just four simple steps:

• Before pouring structural concrete on the ceiling forms

Lay out the pot light location on the ceiling form and secure the fixture on top of the form

Connect conduit(s) to the fixture and secure the fixture cap by screws fasteners

• After stripping the forms when the structural concrete is cured

Fish wires and secure wire nuts in the fixture housing

Twist the bulb(s) in the socket on the fixture until firm