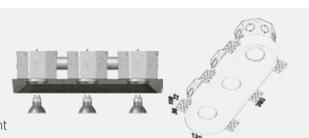

Warm regards,

**Hooman K**. Inventor of Geiode Lighting

**Geiode** is a new solution for recessed lighting. It is a reinforced concrete luminaire that is installed directly into structural concrete ceilings **before the concrete is poured**. This patent-pending product provides enhanced lighting options without **compromising** the members' structural functionality. Concrete is widely used in building construction due to its versatility and durability. However, modifying cured concrete can be challenging, which limits design options. Designers of mid- and high-rise concrete structures also face the challenge of determining the optimal floor height. Fortunately, Geiode offers a solution that allows designers and builders to integrate recessed luminaires seamlessly into exposed structural concrete elements, all while maintaining maximum ceiling clearance heights in concrete buildings.

**Geiode** is a handmade concrete luminaire that is recessed into the concrete structure, sitting flush with the ceiling, and seamlessly blending into its environment. With a range of models available, each boasting its unique appearance and varying numbers of light sources, Geiode can be tailored to meet any design style or lighting need.

**Geiode** offers maximum flexibility and customization options for those in search of a durable, functional, and stylish lighting solution that endures. Geiode luminaires come in a natural concrete grey hue but can also be painted to harmonize with ceiling and interior colors. With its streamlined and contemporary design, Geiode presents the perfect lighting solution for those who value a sleek and minimalist aesthetic in their spaces. Whether you're designing a mid- or high-rise building or seeking low-maintenance light fixtures for civil constructions, Geiode provides a versatile and elegant solution that integrates effortlessly into its environment.