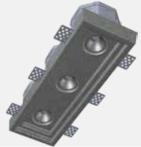

Voltage: 120V

Wattage: 50W Max per bulb **Light Direction:** Direct Downlight

GC3801T

Finish: Natural Concrete Colour: Grey - Paintable Number of Bulb(s): Three **Bulb Type:** Standard GU10

Voltage: 120V

Wattage: 50W Max per bulb **Light Direction:** Direct Downlight

Certification: cETLus

Finish: Natural Concrete Colour: Grey - Paintable Number of Bulb(s): Three **Bulb Type:** Standard GU10

Voltage: 120V

Wattage: 50W Max per bulb **Light Direction:** Direct Downlight

**Certification:** cETLus

Finish: Natural Concrete Colour: Grey - Paintable Number of Bulb(s): Three **Bulb Type:** Standard GU10

Voltage: 120V

Wattage: 50W Max per bulb **Light Direction:** Direct Downlight