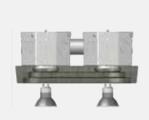

#### GC250XD

GC2501D

Finish: Natural Concrete Colour: Grey - Paintable Number of Bulb(s): Two Bulb Type: Standard GU10

Voltage: 120V

Wattage: 50W Max per bulb Light Direction: Direct Downlight

Certification: cETLus

Finish: Natural Concrete Colour: Grey - Paintable Number of Bulb(s): Two Bulb Type: Standard GU10

Voltage: 120V

Wattage: 50W Max per bulb Light Direction: Direct Downlight

Certification: cETLus

Finish: Natural Concrete Colour: Grey - Paintable Number of Bulb(s): Two Bulb Type: Standard GU10