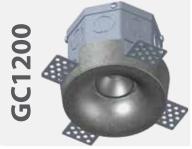

#### GC121X

Finish: Natural Concrete Colour: Grey - Paintable Number of Bulb(s): One **Bulb Type:** Standard GU10 Voltage: 120V

Wattage: 50W Max per bulb **Light Direction:** Direct Downlight

Voltage: 120V