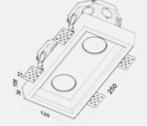

### Geiode Lighting

Concrete Pot Light Recessed into Structure Handmade Paintable

**Geiode** is a handmade concrete luminaire that is recessed into the concrete structure, sitting flush with the ceiling, and seamlessly blending into its environment. With a range of models available, each boasting its unique appearance and varying numbers of light sources, Geiode can be tailored to meet any design style or lighting need.