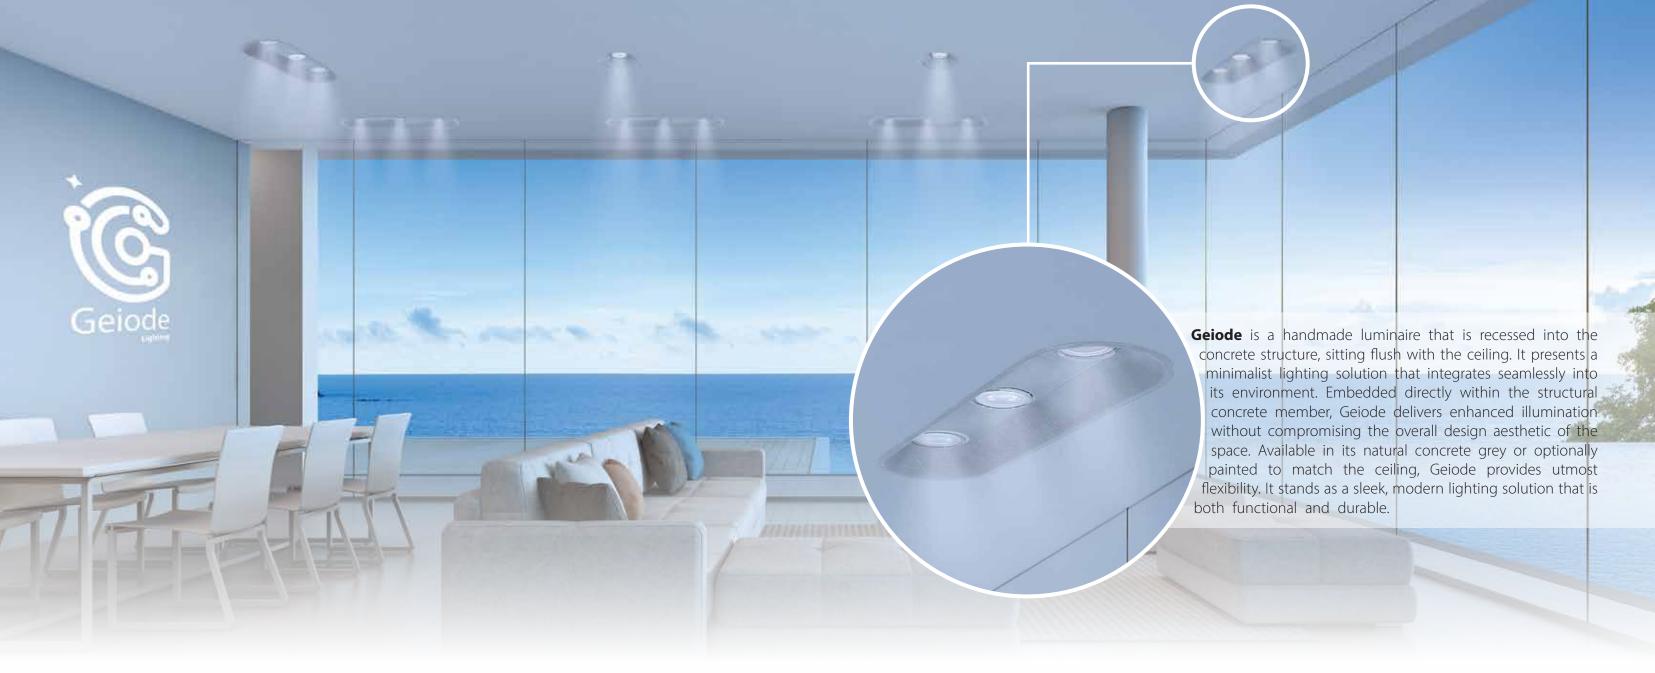

**Geiode** luminaires provide a sleek and modern look, enabling designers and builders to establish a minimalist ambiance in interiors by integrating recessed luminaires into exposed structural concrete elements. These products can also be employed in civil constructions such as bridges, tunnels, and parkades, or in any setting where low-maintenance light fixtures are essential.

**Geiode** is a handmade concrete luminaire that is recessed into the concrete structure, sitting flush with the ceiling, and seamlessly blending into its environment. With a range of models available, each boasting its unique appearance and varying numbers of light sources, Geiode can be tailored to meet any design style or lighting need.

**Geiode** offers maximum flexibility and customization options for those in search of a durable, functional, and stylish lighting solution that endures. Geiode luminaires come in a natural concrete grey hue but can also be painted to harmonize with ceiling and interior colors. With its streamlined and contemporary design, Geiode presents the perfect lighting solution for those who value a sleek and minimalist aesthetic in their spaces. Whether you're designing a mid- or high-rise building or seeking low-maintenance light fixtures for civil constructions, Geiode provides a versatile and elegant solution that integrates effortlessly into its environment.