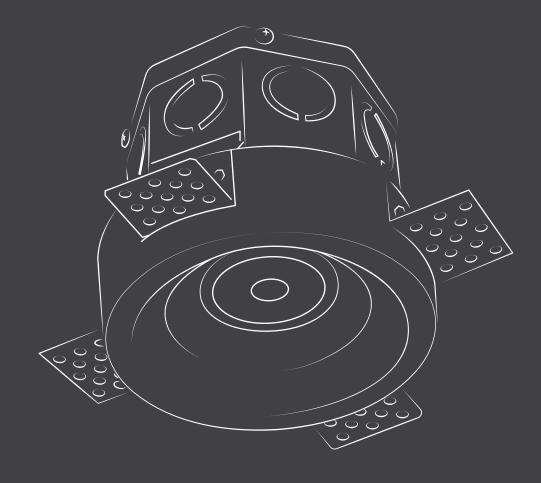

### Geiode Lighting

Concrete Pot Light Recessed into Structure Handmade Paintable

Warm regards,

**Hooman K**. Inventor of Geiode Lighting

**Geiode** is a new solution for recessed lighting. It is a reinforced concrete luminaire that is installed directly into structural concrete ceilings **before the concrete is poured**. This patent-pending product provides enhanced lighting options without **compromising** the members' structural functionality. Concrete is widely used in building construction due to its versatility and durability. However, modifying cured concrete can be challenging, which limits design options. Designers of mid- and high-rise concrete structures also face the challenge of determining the optimal floor height. Fortunately, Geiode offers a solution that allows designers and builders to integrate recessed luminaires seamlessly into exposed structural concrete elements, all while maintaining maximum ceiling clearance heights in concrete buildings.

**Geiode** is a handmade concrete luminaire that is recessed into the concrete structure, sitting flush with the ceiling, and seamlessly blending into its environment. With a range of models available, each boasting its unique appearance and varying numbers of light sources, Geiode can be tailored to meet any design style or lighting need.

• Before pouring structural concrete on the ceiling forms

Lay out the pot light location on the ceiling form and secure the fixture on top of the form

Connect conduit(s) to the fixture and secure the fixture cap by screws fasteners

• After stripping the forms when the structural concrete is cured

Fish wires and secure wire nuts in the fixture housing

Twist the bulb(s) in the socket on the fixture until firm