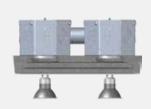

#### GC250XD

GC2501D

Finish: Natural Concrete Colour: Grey - Paintable Number of Bulb(s): Two Bulb Type: Standard GU10

Voltage: 120V

Wattage: 50W Max per bulb Light Direction: Direct Downlight

Certification: cETLus

Finish: Natural Concrete Colour: Grey - Paintable Number of Bulb(s): Two Bulb Type: Standard GU10

Voltage: 120V

Wattage: 50W Max per bulb Light Direction: Direct Downlight

Certification: cETLus

Finish: Natural Concrete Colour: Grey - Paintable Number of Bulb(s): Two Bulb Type: Standard GU10