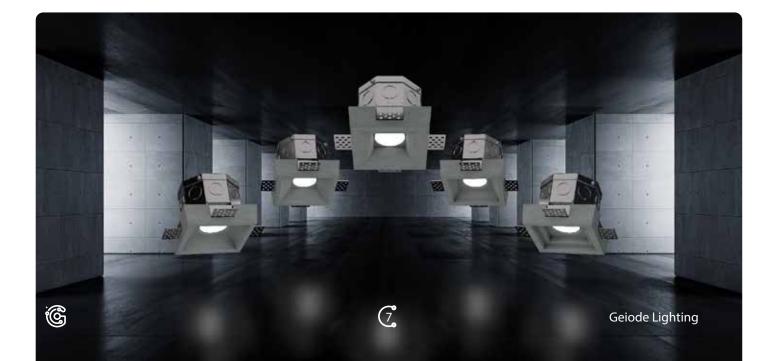

Warm regards,

**Hooman K**. Inventor of Geiode Lighting

**Geiode** is a new solution for recessed lighting. It is a reinforced concrete luminaire that is installed directly into structural concrete ceilings **before the concrete is poured**. This patent-pending product provides enhanced lighting options without **compromising** the members' structural functionality. Concrete is widely used in building construction due to its versatility and durability. However, modifying cured concrete can be challenging, which limits design options. Designers of mid- and high-rise concrete structures also face the challenge of determining the optimal floor height. Fortunately, Geiode offers a solution that allows designers and builders to integrate recessed luminaires seamlessly into exposed structural concrete elements, all while maintaining maximum ceiling clearance heights in concrete buildings.

**Geiode** luminaires provide a sleek and modern look, enabling designers and builders to establish a minimalist ambiance in interiors by integrating recessed luminaires into exposed structural concrete elements. These products can also be employed in civil constructions such as bridges, tunnels, and parkades, or in any setting where low-maintenance light fixtures are essential.

**Geiode** is a handmade concrete luminaire that is recessed into the concrete structure, sitting flush with the ceiling, and seamlessly blending into its environment. With a range of models available, each boasting its unique appearance and varying numbers of light sources, Geiode can be tailored to meet any design style or lighting need.