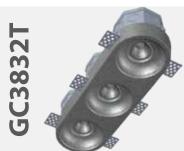

GC3831T

Finish: Natural Concrete Colour: Grey - Paintable Number of Bulb(s): Three **Bulb Type:** Standard GU10

Voltage: 120V

Wattage: 50W Max per bulb **Light Direction:** Direct Downlight

Certification: cETLus

Wattage: 50W Max per bulb **Light Direction:** Direct Downlight

**Certification:** cETLus

Finish: Natural Concrete Colour: Grey - Paintable Number of Bulb(s): Three **Bulb Type:** Standard GU10

Voltage: 120V

Wattage: 50W Max per bulb **Light Direction:** Direct Downlight

Certification: cETLus

Finish: Natural Concrete Colour: Grey - Paintable

Number of Bulb(s): Three **Bulb Type:** Standard GU10

Voltage: 120V

Wattage: 50W Max per bulb **Light Direction:** Direct Downlight