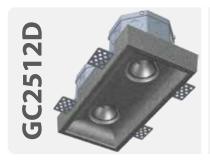

#### GC250XD

GC2501D

Finish: Natural Concrete Colour: Grey - Paintable Number of Bulb(s): Two Bulb Type: Standard GU10

Voltage: 120V

Wattage: 50W Max per bulb Light Direction: Direct Downlight

Certification: cETLus

Finish: Natural Concrete Colour: Grey - Paintable Number of Bulb(s): Two Bulb Type: Standard GU10

Voltage: 120V

Wattage: 50W Max per bulb Light Direction: Direct Downlight

Certification: cETLus

Finish: Natural Concrete Colour: Grey - Paintable Number of Bulb(s): Two Bulb Type: Standard GU10

Voltage: 120V

Wattage: 50W Max per bulb Light Direction: Direct Downlight

Certification: cETLus

Finish: Natural Concrete Colour: Grey - Paintable Number of Bulb(s): Two Bulb Type: Standard GU10

Voltage: 120V

Wattage: 50W Max per bulb Light Direction: Direct Downlight

Certification: cETLus

C2504D

3C2503D

Finish: Natural Concrete Colour: Grey - Paintable Number of Bulb(s): Two Bulb Type: Standard GU10

Voltage: 120V

Wattage: 50W Max per bulb Light Direction: Direct Downlight