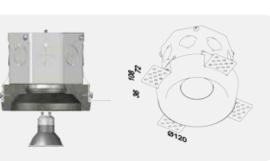

#### GC121X

Finish: Natural Concrete Colour: Grey - Paintable Number of Bulb(s): One **Bulb Type:** Standard GU10 Voltage: 120V

Wattage: 50W Max per bulb **Light Direction:** Direct Downlight

Voltage: 120V