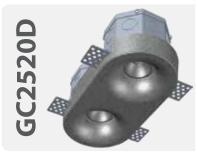

#### GC252XD

Finish: Natural Concrete Colour: Grey - Paintable Number of Bulb(s): Two **Bulb Type:** Standard GU10

Voltage: 120V

Wattage: 50W Max per bulb **Light Direction:** Direct Downlight

Certification: cETLus