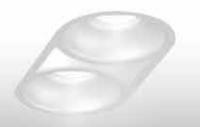

**Geiode** is a handmade concrete luminaire that is recessed into the concrete structure, sitting flush with the ceiling, and seamlessly blending into its environment. With a range of models available, each boasting its unique appearance and varying numbers of light sources, Geiode can be tailored to meet any design style or lighting need.

**Geiode** offers maximum flexibility and customization options for those in search of a durable, functional, and stylish lighting solution that endures. Geiode luminaires come in a natural concrete grey hue but can also be painted to harmonize with ceiling and interior colors. With its streamlined and contemporary design, Geiode presents the perfect lighting solution for those who value a sleek and minimalist aesthetic in their spaces. Whether you're designing a mid- or high-rise building or seeking low-maintenance light fixtures for civil constructions, Geiode provides a versatile and elegant solution that integrates effortlessly into its environment.