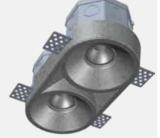

#### GC250XD

GC2501D

Finish: Natural Concrete Colour: Grey - Paintable Number of Bulb(s): Two Bulb Type: Standard GU10

Voltage: 120V

Wattage: 50W Max per bulb Light Direction: Direct Downlight

Certification: cETLus

Finish: Natural Concrete Colour: Grey - Paintable Number of Bulb(s): Two Bulb Type: Standard GU10

Voltage: 120V

Wattage: 50W Max per bulb Light Direction: Direct Downlight

Certification: cETLus

Finish: Natural Concrete Colour: Grey - Paintable Number of Bulb(s): Two Bulb Type: Standard GU10