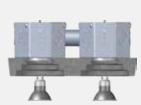

• Before pouring structural concrete on the ceiling forms

Lay out the pot light location on the ceiling form and secure the fixture on top of the form

Connect conduit(s) to the fixture and secure the fixture cap by screws fasteners

• After stripping the forms when the structural concrete is cured

Fish wires and secure wire nuts in the fixture housing

Twist the bulb(s) in the socket on the fixture until firm