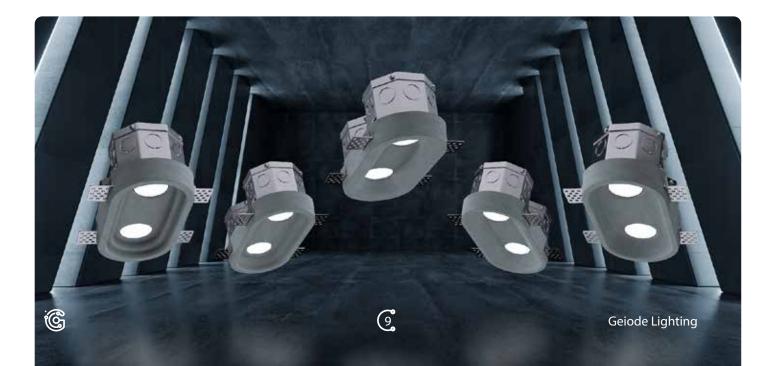

Warm regards,

**Hooman K**. Inventor of Geiode Lighting

**Geiode** is a new solution for recessed lighting. It is a reinforced concrete luminaire that is installed directly into structural concrete ceilings **before the concrete is poured**. This patent-pending product provides enhanced lighting options without **compromising** the members' structural functionality. Concrete is widely used in building construction due to its versatility and durability. However, modifying cured concrete can be challenging, which limits design options. Designers of mid- and high-rise concrete structures also face the challenge of determining the optimal floor height. Fortunately, Geiode offers a solution that allows designers and builders to integrate recessed luminaires seamlessly into exposed structural concrete elements, all while maintaining maximum ceiling clearance heights in concrete buildings.

**Geiode** luminaires provide a sleek and modern look, enabling designers and builders to establish a minimalist ambiance in interiors by integrating recessed luminaires into exposed structural concrete elements. These products can also be employed in civil constructions such as bridges, tunnels, and parkades, or in any setting where low-maintenance light fixtures are essential.

**Geiode** is a handmade concrete luminaire that is recessed into the concrete structure, sitting flush with the ceiling, and seamlessly blending into its environment. With a range of models available, each boasting its unique appearance and varying numbers of light sources, Geiode can be tailored to meet any design style or lighting need.

**Geiode** offers maximum flexibility and customization options for those in search of a durable, functional, and stylish lighting solution that endures. Geiode luminaires come in a natural concrete grey hue but can also be painted to harmonize with ceiling and interior colors. With its streamlined and contemporary design, Geiode presents the perfect lighting solution for those who value a sleek and minimalist aesthetic in their spaces. Whether you're designing a mid- or high-rise building or seeking low-maintenance light fixtures for civil constructions, Geiode provides a versatile and elegant solution that integrates effortlessly into its environment.