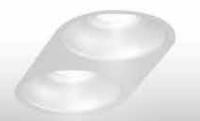

#### GC250XD

GC2501D

Finish: Natural Concrete Colour: Grey - Paintable Number of Bulb(s): Two Bulb Type: Standard GU10

Voltage: 120V

Wattage: 50W Max per bulb Light Direction: Direct Downlight

Certification: cETLus