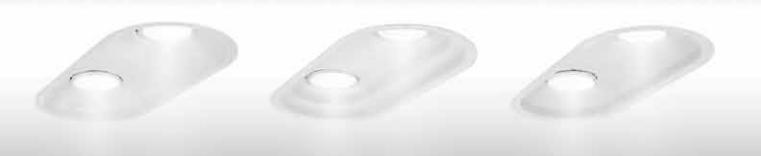

**Geiode** is a handmade concrete luminaire that is recessed into the concrete structure, sitting flush with the ceiling, and seamlessly blending into its environment. With a range of models available, each boasting its unique appearance and varying numbers of light sources, Geiode can be tailored to meet any design style or lighting need.

**Geiode** offers maximum flexibility and customization options for those in search of a durable, functional, and stylish lighting solution that endures. Geiode luminaires come in a natural concrete grey hue but can also be painted to harmonize with ceiling and interior colors. With its streamlined and contemporary design, Geiode presents the perfect lighting solution for those who value a sleek and minimalist aesthetic in their spaces. Whether you're designing a mid- or high-rise building or seeking low-maintenance light fixtures for civil constructions, Geiode provides a versatile and elegant solution that integrates effortlessly into its environment.