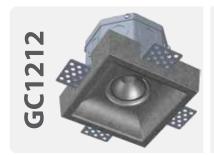

#### GC121X

Finish: Natural Concrete Colour: Grey - Paintable Number of Bulb(s): One **Bulb Type:** Standard GU10 Voltage: 120V

Wattage: 50W Max per bulb **Light Direction:** Direct Downlight

Voltage: 120V