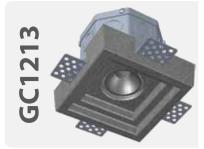

#### GC121X

Finish: Natural Concrete Colour: Grey - Paintable Number of Bulb(s): One **Bulb Type:** Standard GU10 Voltage: 120V

Wattage: 50W Max per bulb **Light Direction:** Direct Downlight

Voltage: 120V