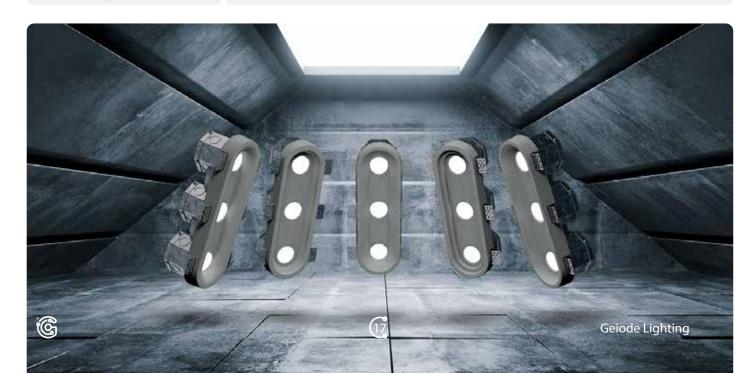

Warm regards,

**Hooman K**. Inventor of Geiode Lighting

**Geiode** is a new solution for recessed lighting. It is a reinforced concrete luminaire that is installed directly into structural concrete ceilings **before the concrete is poured**. This patent-pending product provides enhanced lighting options without **compromising** the members' structural functionality. Concrete is widely used in building construction due to its versatility and durability. However, modifying cured concrete can be challenging, which limits design options. Designers of mid- and high-rise concrete structures also face the challenge of determining the optimal floor height. Fortunately, Geiode offers a solution that allows designers and builders to integrate recessed luminaires seamlessly into exposed structural concrete elements, all while maintaining maximum ceiling clearance heights in concrete buildings.

**Geiode** is a handmade concrete luminaire that is recessed into the concrete structure, sitting flush with the ceiling, and seamlessly blending into its environment. With a range of models available, each boasting its unique appearance and varying numbers of light sources, Geiode can be tailored to meet any design style or lighting need.

**Geiode** offers maximum flexibility and customization options for those in search of a durable, functional, and stylish lighting solution that endures. Geiode luminaires come in a natural concrete grey hue but can also be painted to harmonize with ceiling and interior colors. With its streamlined and contemporary design, Geiode presents the perfect lighting solution for those who value a sleek and minimalist aesthetic in their spaces. Whether you're designing a mid- or high-rise building or seeking low-maintenance light fixtures for civil constructions, Geiode provides a versatile and elegant solution that integrates effortlessly into its environment.