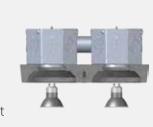

Voltage: 120V

Wattage: 50W Max per bulb **Light Direction:** Direct Downlight

GC3801T

Finish: Natural Concrete Colour: Grey - Paintable Number of Bulb(s): Three **Bulb Type:** Standard GU10

Voltage: 120V

Wattage: 50W Max per bulb **Light Direction:** Direct Downlight

www.geiode.com

C3833T

Finish: Natural Concrete Colour: Grey - Paintable Number of Bulb(s): Three **Bulb Type:** Standard GU10

Voltage: 120V

Wattage: 50W Max per bulb **Light Direction:** Direct Downlight

Installation of Geiode is quick and easy, with just four simple steps:

• Before pouring structural concrete on the ceiling forms

Lay out the pot light location on the ceiling form and secure the fixture on top of the form

Connect conduit(s) to the fixture and secure the fixture cap by screws fasteners

• After stripping the forms when the structural concrete is cured

Fish wires and secure wire nuts in the fixture housing

Twist the bulb(s) in the socket on the fixture until firm