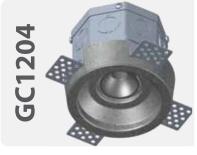

#### GC121X

Finish: Natural Concrete Colour: Grey - Paintable Number of Bulb(s): One **Bulb Type:** Standard GU10 Voltage: 120V

Wattage: 50W Max per bulb **Light Direction:** Direct Downlight

Voltage: 120V