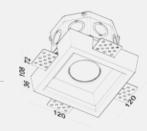

Finish: Natural Concrete Colour: Grey - Paintable Number of Bulb(s): One **Bulb Type:** Standard GU10

Voltage: 120V

Wattage: 50W Max per bulb **Light Direction:** Direct Downlight

Certification: cETLus

Finish: Natural Concrete Colour: Grey - Paintable Number of Bulb(s): One **Bulb Type:** Standard GU10

#### GC121X

Finish: Natural Concrete Colour: Grey - Paintable Number of Bulb(s): One **Bulb Type:** Standard GU10 Voltage: 120V

Wattage: 50W Max per bulb **Light Direction:** Direct Downlight

Voltage: 120V