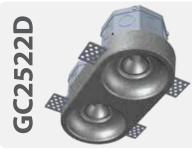

#### GC252XD

Finish: Natural Concrete Colour: Grey - Paintable Number of Bulb(s): Two **Bulb Type:** Standard GU10

Voltage: 120V

Wattage: 50W Max per bulb **Light Direction:** Direct Downlight

Certification: cETLus

GC2521D

Finish: Natural Concrete Colour: Grey - Paintable Number of Bulb(s): Two **Bulb Type:** Standard GU10

Voltage: 120V

Wattage: 50W Max per bulb **Light Direction:** Direct Downlight

**Certification:** cETLus