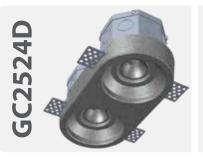

#### GC250XD

GC2501D

Finish: Natural Concrete Colour: Grey - Paintable Number of Bulb(s): Two Bulb Type: Standard GU10

Voltage: 120V

Wattage: 50W Max per bulb Light Direction: Direct Downlight

Certification: cETLus

Wattage: 50W Max per bulb Light Direction: Direct Downlight

Certification: cETLus

C2504D

3C2503D

Finish: Natural Concrete Colour: Grey - Paintable Number of Bulb(s): Two Bulb Type: Standard GU10

Voltage: 120V