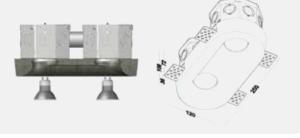

www.geiode.com

C3833T

Finish: Natural Concrete Colour: Grey - Paintable Number of Bulb(s): Three **Bulb Type:** Standard GU10

Voltage: 120V

Wattage: 50W Max per bulb **Light Direction:** Direct Downlight

Installation of Geiode is quick and easy, with just four simple steps:

• Before pouring structural concrete on the ceiling forms

Lay out the pot light location on the ceiling form and secure the fixture on top of the form

Connect conduit(s) to the fixture and secure the fixture cap by screws fasteners

• After stripping the forms when the structural concrete is cured

Fish wires and secure wire nuts in the fixture housing

Twist the bulb(s) in the socket on the fixture until firm