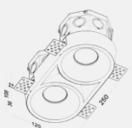

#### GC250XD

GC2501D

Finish: Natural Concrete Colour: Grey - Paintable Number of Bulb(s): Two Bulb Type: Standard GU10

Voltage: 120V

Wattage: 50W Max per bulb Light Direction: Direct Downlight

Certification: cETLus

Finish: Natural Concrete Colour: Grey - Paintable Number of Bulb(s): Two Bulb Type: Standard GU10

Voltage: 120V

Wattage: 50W Max per bulb Light Direction: Direct Downlight

Certification: cETLus

Finish: Natural Concrete Colour: Grey - Paintable Number of Bulb(s): Two Bulb Type: Standard GU10