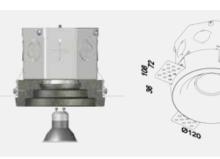

• Before pouring structural concrete on the ceiling forms

Lay out the pot light location on the ceiling form and secure the fixture on top of the form

Connect conduit(s) to the fixture and secure the fixture cap by screws fasteners

• After stripping the forms when the structural concrete is cured

Fish wires and secure wire nuts in the fixture housing

Twist the bulb(s) in the socket on the fixture until firm