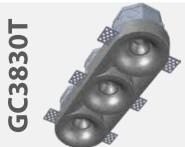

Voltage: 120V

Wattage: 50W Max per bulb **Light Direction:** Direct Downlight

GC3801T

Finish: Natural Concrete Colour: Grey - Paintable Number of Bulb(s): Three **Bulb Type:** Standard GU10

Voltage: 120V

Wattage: 50W Max per bulb **Light Direction:** Direct Downlight

Certification: cETLus

Finish: Natural Concrete Colour: Grey - Paintable Number of Bulb(s): Three **Bulb Type:** Standard GU10

Voltage: 120V

Wattage: 50W Max per bulb **Light Direction:** Direct Downlight

**Certification:** cETLus

Finish: Natural Concrete Colour: Grey - Paintable Number of Bulb(s): Three **Bulb Type:** Standard GU10

Voltage: 120V

Wattage: 50W Max per bulb **Light Direction:** Direct Downlight

Certification: cETLus

3C3804T

C3803T

Finish: Natural Concrete Colour: Grey - Paintable Number of Bulb(s): Three **Bulb Type:** Standard GU10

Voltage: 120V

Wattage: 50W Max per bulb **Light Direction:** Direct Downlight