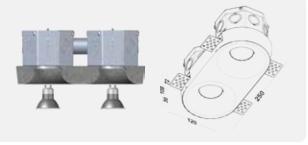

#### GC250XD

GC2501D

Finish: Natural Concrete Colour: Grey - Paintable Number of Bulb(s): Two Bulb Type: Standard GU10

Voltage: 120V

Wattage: 50W Max per bulb Light Direction: Direct Downlight

Certification: cETLus

Warm regards,

**Hooman K**. Inventor of Geiode Lighting

**Geiode** is a new solution for recessed lighting. It is a reinforced concrete luminaire that is installed directly into structural concrete ceilings **before the concrete is poured**. This patent-pending product provides enhanced lighting options without **compromising** the members' structural functionality. Concrete is widely used in building construction due to its versatility and durability. However, modifying cured concrete can be challenging, which limits design options. Designers of mid- and high-rise concrete structures also face the challenge of determining the optimal floor height. Fortunately, Geiode offers a solution that allows designers and builders to integrate recessed luminaires seamlessly into exposed structural concrete elements, all while maintaining maximum ceiling clearance heights in concrete buildings.

**Geiode** is a handmade concrete luminaire that is recessed into the concrete structure, sitting flush with the ceiling, and seamlessly blending into its environment. With a range of models available, each boasting its unique appearance and varying numbers of light sources, Geiode can be tailored to meet any design style or lighting need.