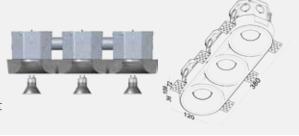

Voltage: 120V

Wattage: 50W Max per bulb **Light Direction:** Direct Downlight

GC3801T

Finish: Natural Concrete Colour: Grey - Paintable Number of Bulb(s): Three **Bulb Type:** Standard GU10

Voltage: 120V

Wattage: 50W Max per bulb **Light Direction:** Direct Downlight

Certification: cETLus

Finish: Natural Concrete Colour: Grey - Paintable Number of Bulb(s): Three **Bulb Type:** Standard GU10

Voltage: 120V

Wattage: 50W Max per bulb **Light Direction:** Direct Downlight

**Certification:** cETLus

Finish: Natural Concrete Colour: Grey - Paintable Number of Bulb(s): Three **Bulb Type:** Standard GU10

Voltage: 120V

Wattage: 50W Max per bulb **Light Direction:** Direct Downlight

Certification: cETLus

3C3804T

C3803T

Finish: Natural Concrete Colour: Grey - Paintable Number of Bulb(s): Three **Bulb Type:** Standard GU10

Voltage: 120V

Wattage: 50W Max per bulb **Light Direction:** Direct Downlight