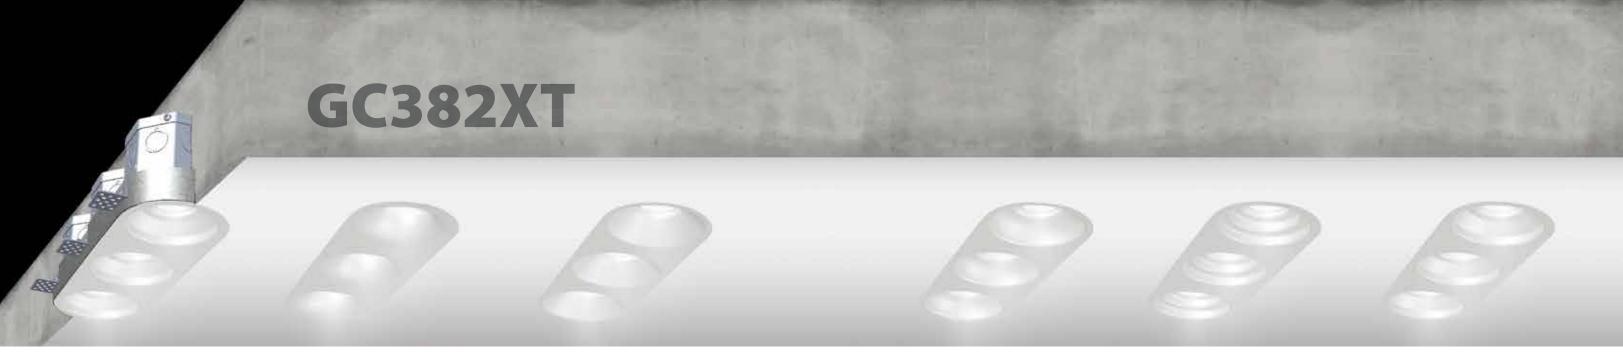

### Geiode Lighting

Concrete Pot Light Recessed into Structure Handmade Paintable

Warm regards,

**Hooman K**. Inventor of Geiode Lighting

**Geiode** is a new solution for recessed lighting. It is a reinforced concrete luminaire that is installed directly into structural concrete ceilings **before the concrete is poured**. This patent-pending product provides enhanced lighting options without **compromising** the members' structural functionality. Concrete is widely used in building construction due to its versatility and durability. However, modifying cured concrete can be challenging, which limits design options. Designers of mid- and high-rise concrete structures also face the challenge of determining the optimal floor height. Fortunately, Geiode offers a solution that allows designers and builders to integrate recessed luminaires seamlessly into exposed structural concrete elements, all while maintaining maximum ceiling clearance heights in concrete buildings.

**Geiode** luminaires provide a sleek and modern look, enabling designers and builders to establish a minimalist ambiance in interiors by integrating recessed luminaires into exposed structural concrete elements. These products can also be employed in civil constructions such as bridges, tunnels, and parkades, or in any setting where low-maintenance light fixtures are essential.

**Geiode** is a handmade concrete luminaire that is recessed into the concrete structure, sitting flush with the ceiling, and seamlessly blending into its environment. With a range of models available, each boasting its unique appearance and varying numbers of light sources, Geiode can be tailored to meet any design style or lighting need.