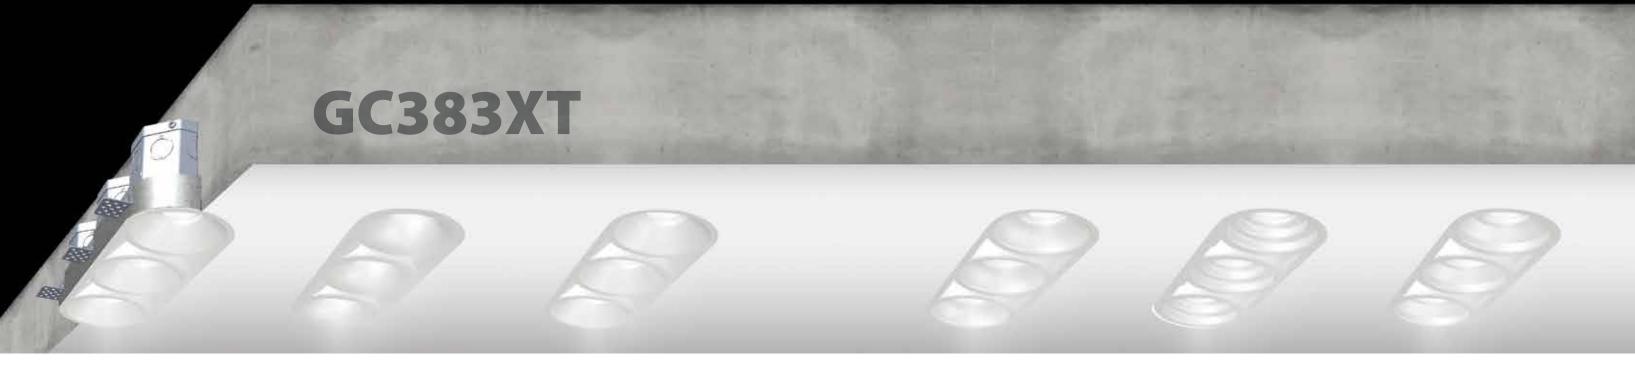

Voltage: 120V

Wattage: 50W Max per bulb **Light Direction:** Direct Downlight

GC3801T

Finish: Natural Concrete Colour: Grey - Paintable Number of Bulb(s): Three **Bulb Type:** Standard GU10

Voltage: 120V

Wattage: 50W Max per bulb **Light Direction:** Direct Downlight

Certification: cETLus

Finish: Natural Concrete Colour: Grey - Paintable Number of Bulb(s): Three **Bulb Type:** Standard GU10

Voltage: 120V

Wattage: 50W Max per bulb **Light Direction:** Direct Downlight

**Certification:** cETLus

Finish: Natural Concrete Colour: Grey - Paintable Number of Bulb(s): Three **Bulb Type:** Standard GU10

Voltage: 120V

Wattage: 50W Max per bulb **Light Direction:** Direct Downlight

Certification: cETLus

3C3804T

C3803T

Finish: Natural Concrete Colour: Grey - Paintable Number of Bulb(s): Three **Bulb Type:** Standard GU10

Voltage: 120V

Wattage: 50W Max per bulb **Light Direction:** Direct Downlight