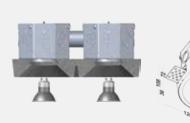

#### GC250XD

GC2501D

Finish: Natural Concrete Colour: Grey - Paintable Number of Bulb(s): Two Bulb Type: Standard GU10

Voltage: 120V

Wattage: 50W Max per bulb Light Direction: Direct Downlight

Certification: cETLus

Finish: Natural Concrete Colour: Grey - Paintable Number of Bulb(s): Two Bulb Type: Standard GU10

Voltage: 120V

Wattage: 50W Max per bulb Light Direction: Direct Downlight

Certification: cETLus

Finish: Natural Concrete Colour: Grey - Paintable Number of Bulb(s): Two Bulb Type: Standard GU10