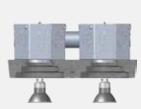

• Before pouring structural concrete on the ceiling forms

Lay out the pot light location on the ceiling form and secure the fixture on top of the form

Connect conduit(s) to the fixture and secure the fixture cap by screws fasteners

• After stripping the forms when the structural concrete is cured

Fish wires and secure wire nuts in the fixture housing

Twist the bulb(s) in the socket on the fixture until firm