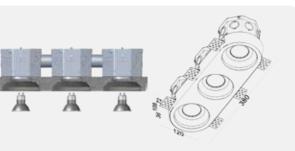

Voltage: 120V

Wattage: 50W Max per bulb **Light Direction:** Direct Downlight

GC3801T

Finish: Natural Concrete Colour: Grey - Paintable Number of Bulb(s): Three **Bulb Type:** Standard GU10

Voltage: 120V

Wattage: 50W Max per bulb **Light Direction:** Direct Downlight

Certification: cETLus

Finish: Natural Concrete Colour: Grey - Paintable Number of Bulb(s): Three **Bulb Type:** Standard GU10

Voltage: 120V

Wattage: 50W Max per bulb **Light Direction:** Direct Downlight

**Certification:** cETLus

Finish: Natural Concrete Colour: Grey - Paintable Number of Bulb(s): Three **Bulb Type:** Standard GU10

Voltage: 120V

Wattage: 50W Max per bulb **Light Direction:** Direct Downlight

Certification: cETLus

3C3804T

C3803T

Finish: Natural Concrete Colour: Grey - Paintable Number of Bulb(s): Three **Bulb Type:** Standard GU10

Voltage: 120V

Wattage: 50W Max per bulb **Light Direction:** Direct Downlight