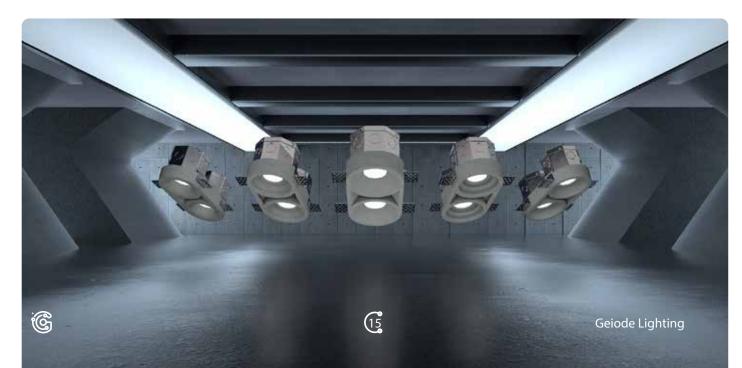

### Geiode Lighting

Concrete Pot Light Recessed into Structure Handmade Paintable

Warm regards,

**Hooman K**. Inventor of Geiode Lighting

**Geiode** is a new solution for recessed lighting. It is a reinforced concrete luminaire that is installed directly into structural concrete ceilings **before the concrete is poured**. This patent-pending product provides enhanced lighting options without **compromising** the members' structural functionality. Concrete is widely used in building construction due to its versatility and durability. However, modifying cured concrete can be challenging, which limits design options. Designers of mid- and high-rise concrete structures also face the challenge of determining the optimal floor height. Fortunately, Geiode offers a solution that allows designers and builders to integrate recessed luminaires seamlessly into exposed structural concrete elements, all while maintaining maximum ceiling clearance heights in concrete buildings.

**Geiode** luminaires provide a sleek and modern look, enabling designers and builders to establish a minimalist ambiance in interiors by integrating recessed luminaires into exposed structural concrete elements. These products can also be employed in civil constructions such as bridges, tunnels, and parkades, or in any setting where low-maintenance light fixtures are essential.

**Geiode** is a handmade concrete luminaire that is recessed into the concrete structure, sitting flush with the ceiling, and seamlessly blending into its environment. With a range of models available, each boasting its unique appearance and varying numbers of light sources, Geiode can be tailored to meet any design style or lighting need.