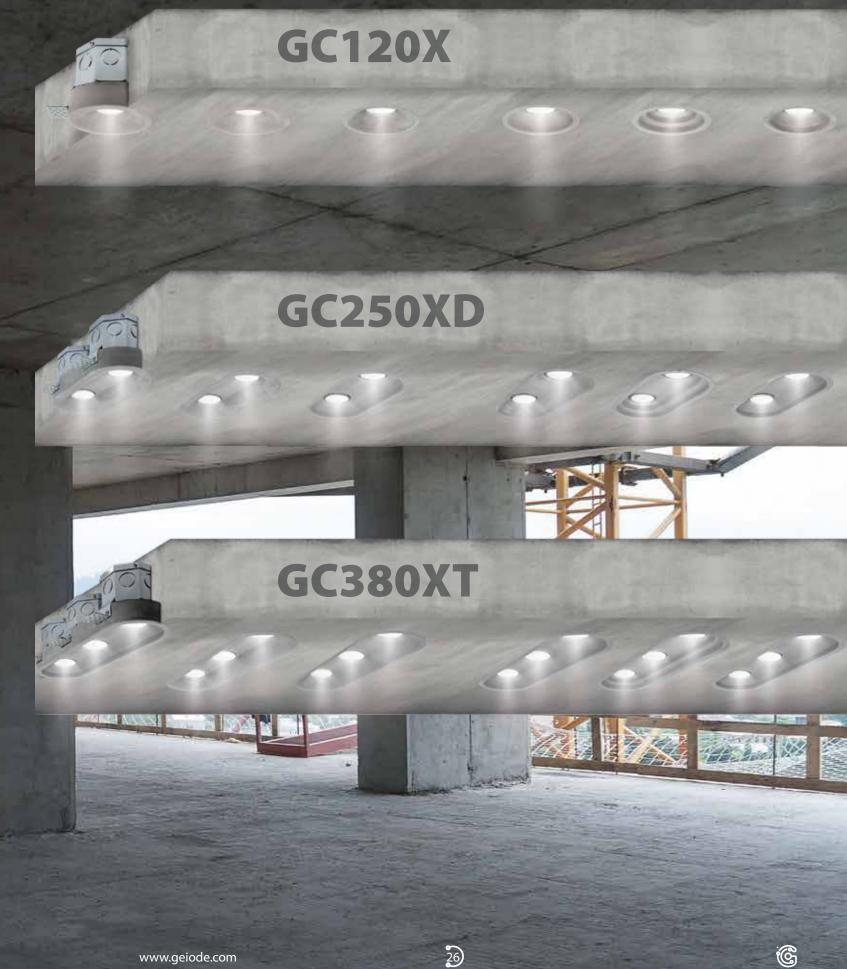

### Geiode Lighting

Concrete Pot Light Recessed into Structure Handmade Paintable

Warm regards,

**Hooman K**. Inventor of Geiode Lighting

**Geiode** is a new solution for recessed lighting. It is a reinforced concrete luminaire that is installed directly into structural concrete ceilings **before the concrete is poured**. This patent-pending product provides enhanced lighting options without **compromising** the members' structural functionality. Concrete is widely used in building construction due to its versatility and durability. However, modifying cured concrete can be challenging, which limits design options. Designers of mid- and high-rise concrete structures also face the challenge of determining the optimal floor height. Fortunately, Geiode offers a solution that allows designers and builders to integrate recessed luminaires seamlessly into exposed structural concrete elements, all while maintaining maximum ceiling clearance heights in concrete buildings.

**Geiode** luminaires provide a sleek and modern look, enabling designers and builders to establish a minimalist ambiance in interiors by integrating recessed luminaires into exposed structural concrete elements. These products can also be employed in civil constructions such as bridges, tunnels, and parkades, or in any setting where low-maintenance light fixtures are essential.

**Geiode** is a handmade concrete luminaire that is recessed into the concrete structure, sitting flush with the ceiling, and seamlessly blending into its environment. With a range of models available, each boasting its unique appearance and varying numbers of light sources, Geiode can be tailored to meet any design style or lighting need.