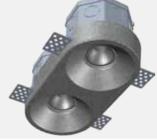

#### GC250XD

GC2501D

Finish: Natural Concrete Colour: Grey - Paintable Number of Bulb(s): Two Bulb Type: Standard GU10

Voltage: 120V

Wattage: 50W Max per bulb Light Direction: Direct Downlight

Certification: cETLus

**Geiode** is a handmade concrete luminaire that is recessed into the concrete structure, sitting flush with the ceiling, and seamlessly blending into its environment. With a range of models available, each boasting its unique appearance and varying numbers of light sources, Geiode can be tailored to meet any design style or lighting need.