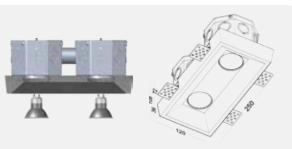

### Geiode Lighting

Concrete Pot Light Recessed into Structure Handmade Paintable

Warm regards,

**Hooman K**. Inventor of Geiode Lighting

**Geiode** is a new solution for recessed lighting. It is a reinforced concrete luminaire that is installed directly into structural concrete ceilings **before the concrete is poured**. This patent-pending product provides enhanced lighting options without **compromising** the members' structural functionality. Concrete is widely used in building construction due to its versatility and durability. However, modifying cured concrete can be challenging, which limits design options. Designers of mid- and high-rise concrete structures also face the challenge of determining the optimal floor height. Fortunately, Geiode offers a solution that allows designers and builders to integrate recessed luminaires seamlessly into exposed structural concrete elements, all while maintaining maximum ceiling clearance heights in concrete buildings.