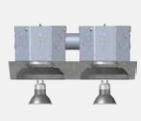

• Before pouring structural concrete on the ceiling forms

Lay out the pot light location on the ceiling form and secure the fixture on top of the form

Connect conduit(s) to the fixture and secure the fixture cap by screws fasteners

• After stripping the forms when the structural concrete is cured

Fish wires and secure wire nuts in the fixture housing

Twist the bulb(s) in the socket on the fixture until firm