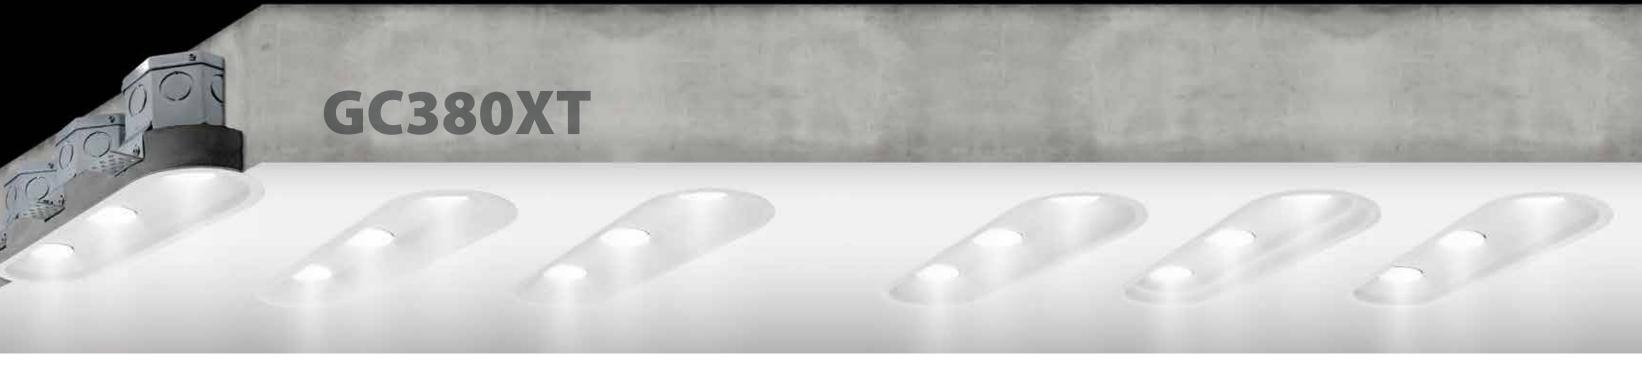

Voltage: 120V

Wattage: 50W Max per bulb **Light Direction:** Direct Downlight

GC3801T

Finish: Natural Concrete Colour: Grey - Paintable Number of Bulb(s): Three **Bulb Type:** Standard GU10

Voltage: 120V

Wattage: 50W Max per bulb **Light Direction:** Direct Downlight

Certification: cETLus

Finish: Natural Concrete Colour: Grey - Paintable Number of Bulb(s): Three **Bulb Type:** Standard GU10

Voltage: 120V

Wattage: 50W Max per bulb **Light Direction:** Direct Downlight

**Certification:** cETLus

Finish: Natural Concrete Colour: Grey - Paintable Number of Bulb(s): Three **Bulb Type:** Standard GU10

Voltage: 120V

Wattage: 50W Max per bulb **Light Direction:** Direct Downlight