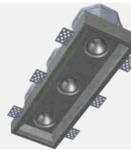

Finish: Natural Concrete Colour: Grey - Paintable Number of Bulb(s): Three Bulb Type: Standard GU10

Voltage: 120V

Wattage: 50W Max per bulb Light Direction: Direct Downlight

Certification: cETLus

Finish: Natural Concrete Colour: Grey - Paintable Number of Bulb(s): Three Bulb Type: Standard GU10

Voltage: 120V

Wattage: 50W Max per bulb Light Direction: Direct Downlight

Certification: cETLus

GC3813T

Finish: Natural Concrete Colour: Grey - Paintable Number of Bulb(s): Three Bulb Type: Standard GU10

Voltage: 120V