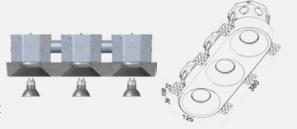

www.geiode.com

C3833T

Finish: Natural Concrete Colour: Grey - Paintable Number of Bulb(s): Three **Bulb Type:** Standard GU10

Voltage: 120V

Wattage: 50W Max per bulb **Light Direction:** Direct Downlight

Installation of Geiode is quick and easy, with just four simple steps:

• Before pouring structural concrete on the ceiling forms

Lay out the pot light location on the ceiling form and secure the fixture on top of the form

Connect conduit(s) to the fixture and secure the fixture cap by screws fasteners

• After stripping the forms when the structural concrete is cured

Fish wires and secure wire nuts in the fixture housing

Twist the bulb(s) in the socket on the fixture until firm