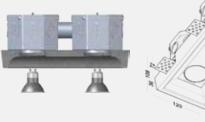

#### GC250XD

GC2501D

Finish: Natural Concrete Colour: Grey - Paintable Number of Bulb(s): Two Bulb Type: Standard GU10

Voltage: 120V

Wattage: 50W Max per bulb Light Direction: Direct Downlight

Certification: cETLus

Finish: Natural Concrete Colour: Grey - Paintable Number of Bulb(s): Two Bulb Type: Standard GU10

Voltage: 120V

Wattage: 50W Max per bulb Light Direction: Direct Downlight

Certification: cETLus

Finish: Natural Concrete Colour: Grey - Paintable Number of Bulb(s): Two Bulb Type: Standard GU10