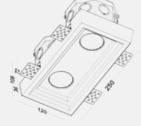

### Geiode Lighting

Concrete Pot Light Recessed into Structure Handmade Paintable

**Geiode** is a handmade concrete luminaire that is recessed into the concrete structure, sitting flush with the ceiling, and seamlessly blending into its environment. With a range of models available, each boasting its unique appearance and varying numbers of light sources, Geiode can be tailored to meet any design style or lighting need.