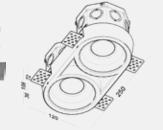

GC2523D

Finish: Natural Concrete Colour: Grey - Paintable Number of Bulb(s): Two **Bulb Type:** Standard GU10

Voltage: 120V

Wattage: 50W Max per bulb **Light Direction:** Direct Downlight

Certification: cETLus