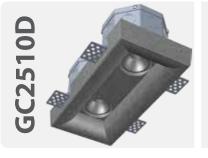

#### GC250XD

GC2501D

Finish: Natural Concrete Colour: Grey - Paintable Number of Bulb(s): Two Bulb Type: Standard GU10

Voltage: 120V

Wattage: 50W Max per bulb Light Direction: Direct Downlight

Certification: cETLus

Finish: Natural Concrete Colour: Grey - Paintable Number of Bulb(s): Two Bulb Type: Standard GU10

Voltage: 120V

Wattage: 50W Max per bulb Light Direction: Direct Downlight

Certification: cETLus

Finish: Natural Concrete Colour: Grey - Paintable Number of Bulb(s): Two Bulb Type: Standard GU10