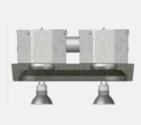

#### GC251XD

Finish: Natural Concrete Colour: Grey - Paintable Number of Bulb(s): Two **Bulb Type:** Standard GU10

Voltage: 120V

Wattage: 50W Max per bulb **Light Direction:** Direct Downlight

Certification: cETLus

3C2511D

Finish: Natural Concrete Colour: Grey - Paintable Number of Bulb(s): Two **Bulb Type:** Standard GU10

Voltage: 120V

Wattage: 50W Max per bulb **Light Direction:** Direct Downlight

**Certification:** cETLus