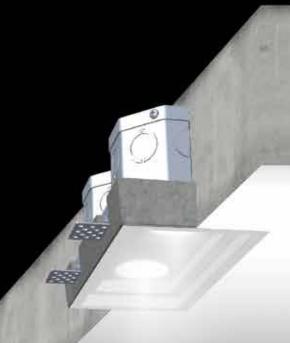

Warm regards,

**Hooman K**. Inventor of Geiode Lighting

**Geiode** is a new solution for recessed lighting. It is a reinforced concrete luminaire that is installed directly into structural concrete ceilings **before the concrete is poured**. This patent-pending product provides enhanced lighting options without **compromising** the members' structural functionality. Concrete is widely used in building construction due to its versatility and durability. However, modifying cured concrete can be challenging, which limits design options. Designers of mid- and high-rise concrete structures also face the challenge of determining the optimal floor height. Fortunately, Geiode offers a solution that allows designers and builders to integrate recessed luminaires seamlessly into exposed structural concrete elements, all while maintaining maximum ceiling clearance heights in concrete buildings.

**Geiode** luminaires provide a sleek and modern look, enabling designers and builders to establish a minimalist ambiance in interiors by integrating recessed luminaires into exposed structural concrete elements. These products can also be employed in civil constructions such as bridges, tunnels, and parkades, or in any setting where low-maintenance light fixtures are essential.

**Geiode** is a handmade concrete luminaire that is recessed into the concrete structure, sitting flush with the ceiling, and seamlessly blending into its environment. With a range of models available, each boasting its unique appearance and varying numbers of light sources, Geiode can be tailored to meet any design style or lighting need.