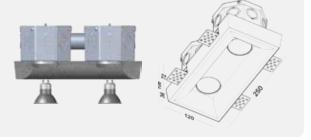

www.geiode.com

C3833T

Finish: Natural Concrete Colour: Grey - Paintable Number of Bulb(s): Three **Bulb Type:** Standard GU10

Voltage: 120V

Wattage: 50W Max per bulb **Light Direction:** Direct Downlight

Installation of Geiode is quick and easy, with just four simple steps:

• Before pouring structural concrete on the ceiling forms

Lay out the pot light location on the ceiling form and secure the fixture on top of the form

Connect conduit(s) to the fixture and secure the fixture cap by screws fasteners

• After stripping the forms when the structural concrete is cured

Fish wires and secure wire nuts in the fixture housing

Twist the bulb(s) in the socket on the fixture until firm