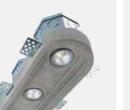

Voltage: 120V

Wattage: 50W Max per bulb **Light Direction:** Direct Downlight

GC3801T

Finish: Natural Concrete Colour: Grey - Paintable Number of Bulb(s): Three **Bulb Type:** Standard GU10

Voltage: 120V

Wattage: 50W Max per bulb **Light Direction:** Direct Downlight

Certification: cETLus

Finish: Natural Concrete Colour: Grey - Paintable Number of Bulb(s): Three **Bulb Type:** Standard GU10

Voltage: 120V

Wattage: 50W Max per bulb **Light Direction:** Direct Downlight

**Certification:** cETLus

Finish: Natural Concrete Colour: Grey - Paintable Number of Bulb(s): Three **Bulb Type:** Standard GU10

Voltage: 120V

Wattage: 50W Max per bulb **Light Direction:** Direct Downlight

Certification: cETLus

3C3804T

C3803T

Finish: Natural Concrete Colour: Grey - Paintable Number of Bulb(s): Three **Bulb Type:** Standard GU10

Voltage: 120V

Wattage: 50W Max per bulb **Light Direction:** Direct Downlight