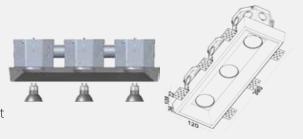

• Before pouring structural concrete on the ceiling forms

Lay out the pot light location on the ceiling form and secure the fixture on top of the form

Connect conduit(s) to the fixture and secure the fixture cap by screws fasteners

• After stripping the forms when the structural concrete is cured

Fish wires and secure wire nuts in the fixture housing

Twist the bulb(s) in the socket on the fixture until firm