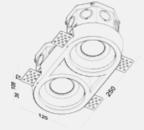

Voltage: 120V

Wattage: 50W Max per bulb **Light Direction:** Direct Downlight

GC3801T

Finish: Natural Concrete Colour: Grey - Paintable Number of Bulb(s): Three **Bulb Type:** Standard GU10

Voltage: 120V

Wattage: 50W Max per bulb **Light Direction:** Direct Downlight

Certification: cETLus

Finish: Natural Concrete Colour: Grey - Paintable Number of Bulb(s): Three **Bulb Type:** Standard GU10

Voltage: 120V

Wattage: 50W Max per bulb **Light Direction:** Direct Downlight

**Certification:** cETLus

Finish: Natural Concrete Colour: Grey - Paintable Number of Bulb(s): Three **Bulb Type:** Standard GU10

Voltage: 120V

Wattage: 50W Max per bulb **Light Direction:** Direct Downlight