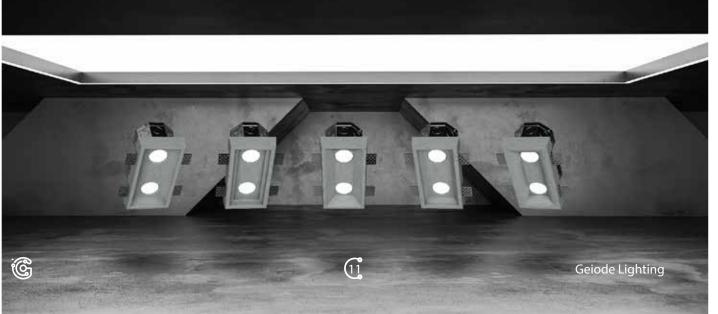

**Geiode** luminaires provide a sleek and modern look, enabling designers and builders to establish a minimalist ambiance in interiors by integrating recessed luminaires into exposed structural concrete elements. These products can also be employed in civil constructions such as bridges, tunnels, and parkades, or in any setting where low-maintenance light fixtures are essential.

**Geiode** is a handmade concrete luminaire that is recessed into the concrete structure, sitting flush with the ceiling, and seamlessly blending into its environment. With a range of models available, each boasting its unique appearance and varying numbers of light sources, Geiode can be tailored to meet any design style or lighting need.

**Geiode** offers maximum flexibility and customization options for those in search of a durable, functional, and stylish lighting solution that endures. Geiode luminaires come in a natural concrete grey hue but can also be painted to harmonize with ceiling and interior colors. With its streamlined and contemporary design, Geiode presents the perfect lighting solution for those who value a sleek and minimalist aesthetic in their spaces. Whether you're designing a mid- or high-rise building or seeking low-maintenance light fixtures for civil constructions, Geiode provides a versatile and elegant solution that integrates effortlessly into its environment.