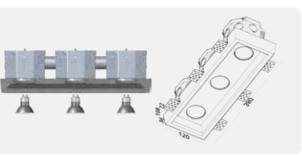

Wattage: 50W Max per bulb Light Direction: Direct Downlight

Certification: cETLus

3C3814T

Finish: Natural Concrete Colour: Grey - Paintable Number of Bulb(s): Three Bulb Type: Standard GU10

Voltage: 120V

Wattage: 50W Max per bulb Light Direction: Direct Downlight

GC3831T

Finish: Natural Concrete Colour: Grey - Paintable Number of Bulb(s): Three **Bulb Type:** Standard GU10

Voltage: 120V

Wattage: 50W Max per bulb **Light Direction:** Direct Downlight

Certification: cETLus