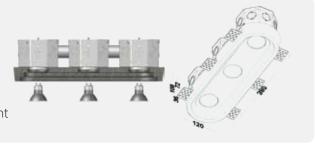

Voltage: 120V

Wattage: 50W Max per bulb **Light Direction:** Direct Downlight

GC3801T

Finish: Natural Concrete Colour: Grey - Paintable Number of Bulb(s): Three **Bulb Type:** Standard GU10

Voltage: 120V

Wattage: 50W Max per bulb **Light Direction:** Direct Downlight

Certification: cETLus

Finish: Natural Concrete Colour: Grey - Paintable Number of Bulb(s): Three **Bulb Type:** Standard GU10

Voltage: 120V

Wattage: 50W Max per bulb **Light Direction:** Direct Downlight

**Certification:** cETLus

Finish: Natural Concrete Colour: Grey - Paintable Number of Bulb(s): Three **Bulb Type:** Standard GU10

Voltage: 120V

Wattage: 50W Max per bulb **Light Direction:** Direct Downlight

Certification: cETLus

3C3804T

C3803T

Finish: Natural Concrete Colour: Grey - Paintable Number of Bulb(s): Three **Bulb Type:** Standard GU10

Voltage: 120V

Wattage: 50W Max per bulb **Light Direction:** Direct Downlight