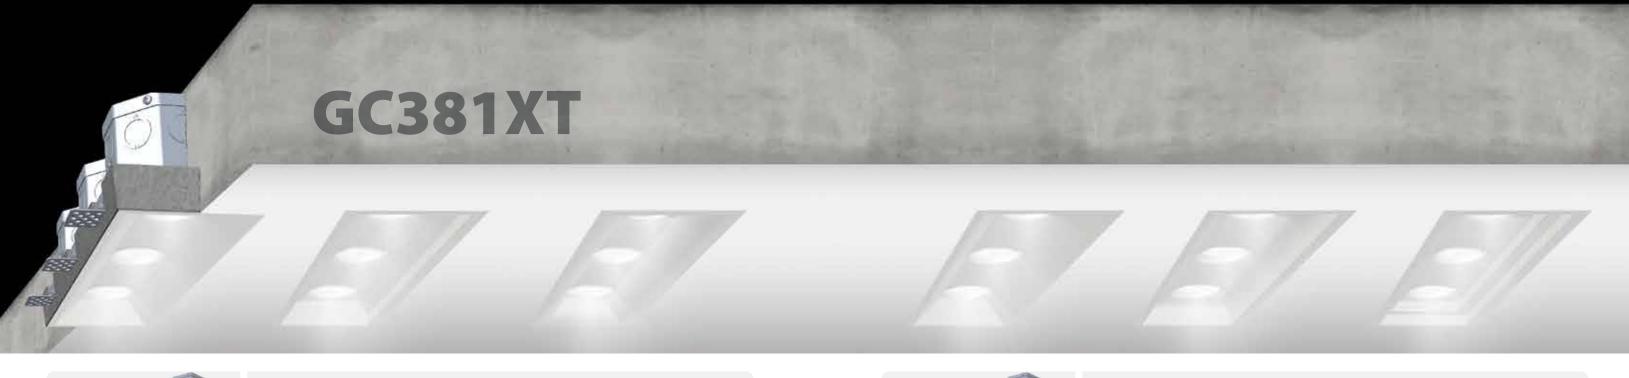

Voltage: 120V

Wattage: 50W Max per bulb **Light Direction:** Direct Downlight

GC3801T

Finish: Natural Concrete Colour: Grey - Paintable Number of Bulb(s): Three **Bulb Type:** Standard GU10

Voltage: 120V

Wattage: 50W Max per bulb **Light Direction:** Direct Downlight