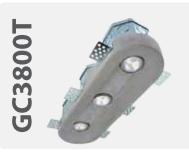

Voltage: 120V

Wattage: 50W Max per bulb **Light Direction:** Direct Downlight

GC3801T

Finish: Natural Concrete Colour: Grey - Paintable Number of Bulb(s): Three **Bulb Type:** Standard GU10

Voltage: 120V

Wattage: 50W Max per bulb **Light Direction:** Direct Downlight

Certification: cETLus

Finish: Natural Concrete Colour: Grey - Paintable Number of Bulb(s): Three **Bulb Type:** Standard GU10

Voltage: 120V

Wattage: 50W Max per bulb **Light Direction:** Direct Downlight

**Certification:** cETLus

Finish: Natural Concrete Colour: Grey - Paintable Number of Bulb(s): Three **Bulb Type:** Standard GU10

Voltage: 120V

Wattage: 50W Max per bulb **Light Direction:** Direct Downlight