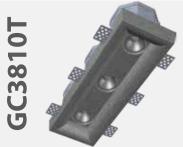

Voltage: 120V

Wattage: 50W Max per bulb **Light Direction:** Direct Downlight

GC3801T

Finish: Natural Concrete Colour: Grey - Paintable Number of Bulb(s): Three **Bulb Type:** Standard GU10

Voltage: 120V

Wattage: 50W Max per bulb **Light Direction:** Direct Downlight

Certification: cETLus

Finish: Natural Concrete Colour: Grey - Paintable Number of Bulb(s): Three **Bulb Type:** Standard GU10

Voltage: 120V

Wattage: 50W Max per bulb **Light Direction:** Direct Downlight