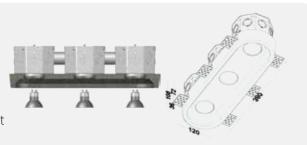

Voltage: 120V

Wattage: 50W Max per bulb **Light Direction:** Direct Downlight

GC3801T

Finish: Natural Concrete Colour: Grey - Paintable Number of Bulb(s): Three **Bulb Type:** Standard GU10

Voltage: 120V

Wattage: 50W Max per bulb **Light Direction:** Direct Downlight

Certification: cETLus

Finish: Natural Concrete Colour: Grey - Paintable Number of Bulb(s): Three **Bulb Type:** Standard GU10

Voltage: 120V

Wattage: 50W Max per bulb **Light Direction:** Direct Downlight

**Certification:** cETLus

Finish: Natural Concrete Colour: Grey - Paintable Number of Bulb(s): Three **Bulb Type:** Standard GU10

Voltage: 120V

Wattage: 50W Max per bulb **Light Direction:** Direct Downlight

Certification: cETLus

3C3804T

C3803T

Finish: Natural Concrete Colour: Grey - Paintable Number of Bulb(s): Three **Bulb Type:** Standard GU10

Voltage: 120V

Wattage: 50W Max per bulb **Light Direction:** Direct Downlight