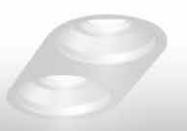

#### GC250XD

GC2501D

Finish: Natural Concrete Colour: Grey - Paintable Number of Bulb(s): Two Bulb Type: Standard GU10

Voltage: 120V

Wattage: 50W Max per bulb Light Direction: Direct Downlight

Certification: cETLus