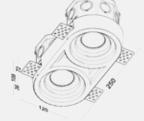

#### GC252XD

Finish: Natural Concrete Colour: Grey - Paintable Number of Bulb(s): Two **Bulb Type:** Standard GU10

Voltage: 120V

Wattage: 50W Max per bulb **Light Direction:** Direct Downlight

Certification: cETLus

GC2521D

Finish: Natural Concrete Colour: Grey - Paintable Number of Bulb(s): Two **Bulb Type:** Standard GU10

Voltage: 120V

Wattage: 50W Max per bulb **Light Direction:** Direct Downlight

**Certification:** cETLus

GC2523D

Finish: Natural Concrete Colour: Grey - Paintable Number of Bulb(s): Two **Bulb Type:** Standard GU10

Voltage: 120V

Wattage: 50W Max per bulb **Light Direction:** Direct Downlight

Certification: cETLus

Number of Bulb(s): Two **Bulb Type:** Standard GU10

Voltage: 120V

Wattage: 50W Max per bulb **Light Direction:** Direct Downlight

Certification: cETLus

Finish: Natural Concrete Colour: Grey - Paintable Number of Bulb(s): Two **Bulb Type:** Standard GU10

Voltage: 120V

Wattage: 50W Max per bulb **Light Direction:** Direct Downlight