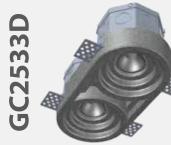

#### GC252XD

Finish: Natural Concrete Colour: Grey - Paintable Number of Bulb(s): Two **Bulb Type:** Standard GU10

Voltage: 120V

Wattage: 50W Max per bulb **Light Direction:** Direct Downlight

Certification: cETLus

GC2521D

Finish: Natural Concrete Colour: Grey - Paintable Number of Bulb(s): Two **Bulb Type:** Standard GU10

Voltage: 120V

Wattage: 50W Max per bulb **Light Direction:** Direct Downlight

**Certification:** cETLus

GC2523D

Finish: Natural Concrete Colour: Grey - Paintable Number of Bulb(s): Two **Bulb Type:** Standard GU10

Voltage: 120V

Wattage: 50W Max per bulb **Light Direction:** Direct Downlight

Certification: cETLus

Number of Bulb(s): Two **Bulb Type:** Standard GU10

Voltage: 120V

Wattage: 50W Max per bulb **Light Direction:** Direct Downlight

Certification: cETLus

Finish: Natural Concrete Colour: Grey - Paintable Number of Bulb(s): Two **Bulb Type:** Standard GU10

Voltage: 120V

Wattage: 50W Max per bulb **Light Direction:** Direct Downlight