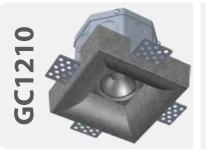

#### GC121X

Finish: Natural Concrete Colour: Grey - Paintable Number of Bulb(s): One **Bulb Type:** Standard GU10 Voltage: 120V

Wattage: 50W Max per bulb **Light Direction:** Direct Downlight

Voltage: 120V