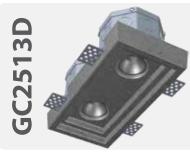

GC2523D

Finish: Natural Concrete Colour: Grey - Paintable Number of Bulb(s): Two **Bulb Type:** Standard GU10

Voltage: 120V

Wattage: 50W Max per bulb **Light Direction:** Direct Downlight

Certification: cETLus