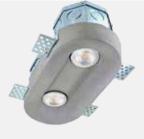

### Geiode Lighting

Concrete Pot Light Recessed into Structure Handmade Paintable

**Geiode** is a handmade concrete luminaire that is recessed into the concrete structure, sitting flush with the ceiling, and seamlessly blending into its environment. With a range of models available, each boasting its unique appearance and varying numbers of light sources, Geiode can be tailored to meet any design style or lighting need.

**Geiode** offers maximum flexibility and customization options for those in search of a durable, functional, and stylish lighting solution that endures. Geiode luminaires come in a natural concrete grey hue but can also be painted to harmonize with ceiling and interior colors. With its streamlined and contemporary design, Geiode presents the perfect lighting solution for those who value a sleek and minimalist aesthetic in their spaces. Whether you're designing a mid- or high-rise building or seeking low-maintenance light fixtures for civil constructions, Geiode provides a versatile and elegant solution that integrates effortlessly into its environment.