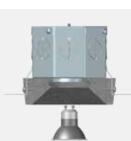

**Geiode** is a handmade concrete luminaire that is recessed into the concrete structure, sitting flush with the ceiling, and seamlessly blending into its environment. With a range of models available, each boasting its unique appearance and varying numbers of light sources, Geiode can be tailored to meet any design style or lighting need.

#### GC121X

Finish: Natural Concrete Colour: Grey - Paintable Number of Bulb(s): One **Bulb Type:** Standard GU10 Voltage: 120V

Wattage: 50W Max per bulb **Light Direction:** Direct Downlight

Voltage: 120V