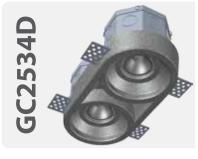

# GC253XD

Finish: Natural Concrete Colour: Grey - Paintable Number of Bulb(s): Two **Bulb Type:** Standard GU10

Voltage: 120V

Wattage: 50W Max per bulb **Light Direction:** Direct Downlight

Certification: cETLus

GC2531D

Finish: Natural Concrete Colour: Grey - Paintable Number of Bulb(s): Two **Bulb Type:** Standard GU10

Voltage: 120V

Wattage: 50W Max per bulb **Light Direction:** Direct Downlight

**Certification:** cETLus

Finish: Natural Concrete Colour: Grey - Paintable Number of Bulb(s): Two **Bulb Type:** Standard GU10

Voltage: 120V

Wattage: 50W Max per bulb **Light Direction:** Direct Downlight

Certification: cETLus

Finish: Natural Concrete Colour: Grey - Paintable Number of Bulb(s): Two **Bulb Type:** Standard GU10

Voltage: 120V

Wattage: 50W Max per bulb **Light Direction:** Direct Downlight

Certification: cETLus

www.geiode.com

Finish: Natural Concrete Colour: Grey - Paintable Number of Bulb(s): Two **Bulb Type:** Standard GU10