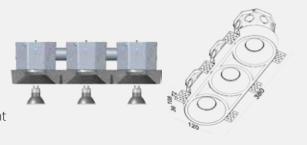

### Geiode Lighting

Concrete Pot Light Recessed into Structure Handmade Paintable

**Geiode** is a handmade concrete luminaire that is recessed into the concrete structure, sitting flush with the ceiling, and seamlessly blending into its environment. With a range of models available, each boasting its unique appearance and varying numbers of light sources, Geiode can be tailored to meet any design style or lighting need.

Finish: Natural Concrete Colour: Grey - Paintable Number of Bulb(s): One **Bulb Type:** Standard GU10

Voltage: 120V

Wattage: 50W Max per bulb **Light Direction:** Direct Downlight

Certification: cETLus

Finish: Natural Concrete Colour: Grey - Paintable Number of Bulb(s): One **Bulb Type:** Standard GU10