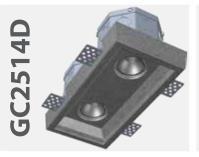

#### GC250XD

GC2501D

Finish: Natural Concrete Colour: Grey - Paintable Number of Bulb(s): Two Bulb Type: Standard GU10

Voltage: 120V

Wattage: 50W Max per bulb Light Direction: Direct Downlight

Certification: cETLus

Finish: Natural Concrete Colour: Grey - Paintable Number of Bulb(s): Two Bulb Type: Standard GU10

Voltage: 120V

Wattage: 50W Max per bulb Light Direction: Direct Downlight

Certification: cETLus

Finish: Natural Concrete Colour: Grey - Paintable Number of Bulb(s): Two Bulb Type: Standard GU10