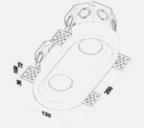

### Geiode Lighting

Concrete Pot Light Recessed into Structure Handmade Paintable

**Geiode** is a handmade concrete luminaire that is recessed into the concrete structure, sitting flush with the ceiling, and seamlessly blending into its environment. With a range of models available, each boasting its unique appearance and varying numbers of light sources, Geiode can be tailored to meet any design style or lighting need.