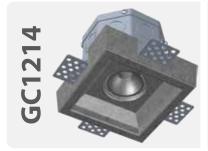

#### GC121X

Finish: Natural Concrete Colour: Grey - Paintable Number of Bulb(s): One **Bulb Type:** Standard GU10 Voltage: 120V

Wattage: 50W Max per bulb **Light Direction:** Direct Downlight

Voltage: 120V