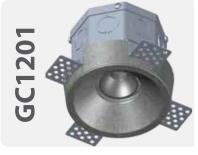

#### GC121X

Finish: Natural Concrete Colour: Grey - Paintable Number of Bulb(s): One **Bulb Type:** Standard GU10 Voltage: 120V

Wattage: 50W Max per bulb **Light Direction:** Direct Downlight

Voltage: 120V