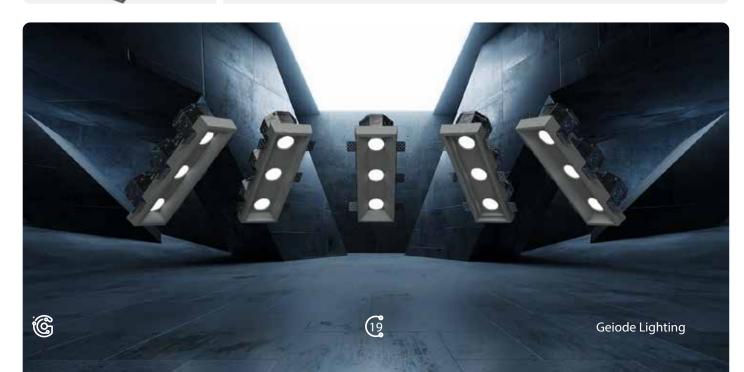

## Geiode

when
Concrete
and
Light
merge
Seamlessly

Geiode Lighting

Unit #400 (Entrance J) 7250 Keele St Vaughan, ON L4K 1Z8 Canada

+1 647 937 1352

www.geiode.com

### Geiode Lighting

Concrete Pot Light Recessed into Structure Handmade Paintable

Warm regards,

**Hooman K**. Inventor of Geiode Lighting

**Geiode** is a new solution for recessed lighting. It is a reinforced concrete luminaire that is installed directly into structural concrete ceilings **before the concrete is poured**. This patent-pending product provides enhanced lighting options without **compromising** the members' structural functionality. Concrete is widely used in building construction due to its versatility and durability. However, modifying cured concrete can be challenging, which limits design options. Designers of mid- and high-rise concrete structures also face the challenge of determining the optimal floor height. Fortunately, Geiode offers a solution that allows designers and builders to integrate recessed luminaires seamlessly into exposed structural concrete elements, all while maintaining maximum ceiling clearance heights in concrete buildings.

**Geiode** luminaires provide a sleek and modern look, enabling designers and builders to establish a minimalist ambiance in interiors by integrating recessed luminaires into exposed structural concrete elements. These products can also be employed in civil constructions such as bridges, tunnels, and parkades, or in any setting where low-maintenance light fixtures are essential.

**Geiode** is a handmade concrete luminaire that is recessed into the concrete structure, sitting flush with the ceiling, and seamlessly blending into its environment. With a range of models available, each boasting its unique appearance and varying numbers of light sources, Geiode can be tailored to meet any design style or lighting need.