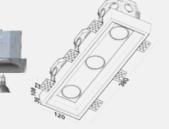

Voltage: 120V

Wattage: 50W Max per bulb **Light Direction:** Direct Downlight

GC3801T

Finish: Natural Concrete Colour: Grey - Paintable Number of Bulb(s): Three **Bulb Type:** Standard GU10

Voltage: 120V

Wattage: 50W Max per bulb **Light Direction:** Direct Downlight