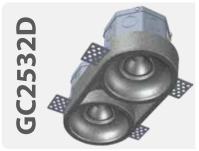

GC2523D

Finish: Natural Concrete Colour: Grey - Paintable Number of Bulb(s): Two **Bulb Type:** Standard GU10

Voltage: 120V

Wattage: 50W Max per bulb **Light Direction:** Direct Downlight

Certification: cETLus