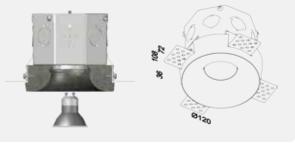

#### GC121X

Finish: Natural Concrete Colour: Grey - Paintable Number of Bulb(s): One **Bulb Type:** Standard GU10 Voltage: 120V

Wattage: 50W Max per bulb **Light Direction:** Direct Downlight

Voltage: 120V