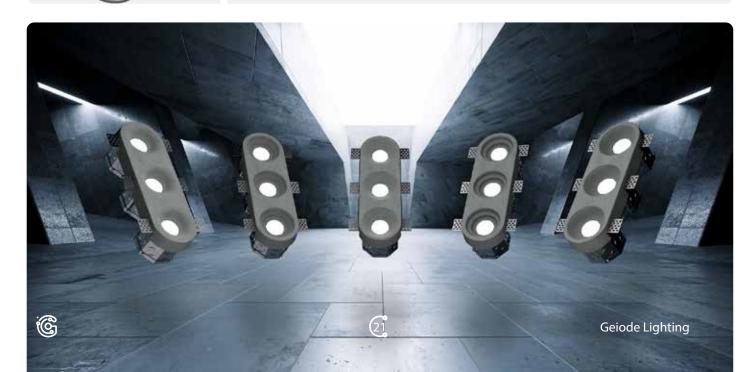

### Geiode Lighting

Concrete Pot Light Recessed into Structure Handmade Paintable

Warm regards,

**Hooman K**. Inventor of Geiode Lighting

**Geiode** is a new solution for recessed lighting. It is a reinforced concrete luminaire that is installed directly into structural concrete ceilings **before the concrete is poured**. This patent-pending product provides enhanced lighting options without **compromising** the members' structural functionality. Concrete is widely used in building construction due to its versatility and durability. However, modifying cured concrete can be challenging, which limits design options. Designers of mid- and high-rise concrete structures also face the challenge of determining the optimal floor height. Fortunately, Geiode offers a solution that allows designers and builders to integrate recessed luminaires seamlessly into exposed structural concrete elements, all while maintaining maximum ceiling clearance heights in concrete buildings.

**Geiode** luminaires provide a sleek and modern look, enabling designers and builders to establish a minimalist ambiance in interiors by integrating recessed luminaires into exposed structural concrete elements. These products can also be employed in civil constructions such as bridges, tunnels, and parkades, or in any setting where low-maintenance light fixtures are essential.

**Geiode** is a handmade concrete luminaire that is recessed into the concrete structure, sitting flush with the ceiling, and seamlessly blending into its environment. With a range of models available, each boasting its unique appearance and varying numbers of light sources, Geiode can be tailored to meet any design style or lighting need.