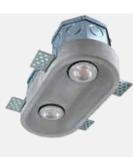

#### GC250XD

GC2501D

Finish: Natural Concrete Colour: Grey - Paintable Number of Bulb(s): Two Bulb Type: Standard GU10

Voltage: 120V

Wattage: 50W Max per bulb Light Direction: Direct Downlight

Certification: cETLus

#### GC251XD

Finish: Natural Concrete Colour: Grey - Paintable Number of Bulb(s): Two **Bulb Type:** Standard GU10

Voltage: 120V

Wattage: 50W Max per bulb **Light Direction:** Direct Downlight

Certification: cETLus