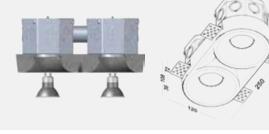

#### GC250XD

GC2501D

Finish: Natural Concrete Colour: Grey - Paintable Number of Bulb(s): Two Bulb Type: Standard GU10

Voltage: 120V

Wattage: 50W Max per bulb Light Direction: Direct Downlight

Certification: cETLus

Finish: Natural Concrete Colour: Grey - Paintable Number of Bulb(s): Two Bulb Type: Standard GU10

Voltage: 120V

Wattage: 50W Max per bulb Light Direction: Direct Downlight

Certification: cETLus

Finish: Natural Concrete Colour: Grey - Paintable Number of Bulb(s): Two Bulb Type: Standard GU10