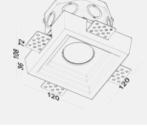

### Geiode Lighting

Concrete Pot Light Recessed into Structure Handmade Paintable

**Geiode** is a handmade concrete luminaire that is recessed into the concrete structure, sitting flush with the ceiling, and seamlessly blending into its environment. With a range of models available, each boasting its unique appearance and varying numbers of light sources, Geiode can be tailored to meet any design style or lighting need.

Finish: Natural Concrete Colour: Grey - Paintable Number of Bulb(s): One **Bulb Type:** Standard GU10

Voltage: 120V

Wattage: 50W Max per bulb **Light Direction:** Direct Downlight

Certification: cETLus

Finish: Natural Concrete Colour: Grey - Paintable Number of Bulb(s): One **Bulb Type:** Standard GU10