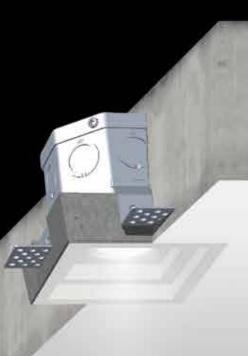

• Before pouring structural concrete on the ceiling forms

Lay out the pot light location on the ceiling form and secure the fixture on top of the form

Connect conduit(s) to the fixture and secure the fixture cap by screws fasteners

• After stripping the forms when the structural concrete is cured

Fish wires and secure wire nuts in the fixture housing

Twist the bulb(s) in the socket on the fixture until firm