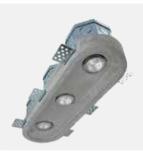

Voltage: 120V

Wattage: 50W Max per bulb **Light Direction:** Direct Downlight

GC3801T

Finish: Natural Concrete Colour: Grey - Paintable Number of Bulb(s): Three **Bulb Type:** Standard GU10

Voltage: 120V

Wattage: 50W Max per bulb **Light Direction:** Direct Downlight

Certification: cETLus

Finish: Natural Concrete Colour: Grey - Paintable Number of Bulb(s): Three **Bulb Type:** Standard GU10

Voltage: 120V

Wattage: 50W Max per bulb **Light Direction:** Direct Downlight

**Certification:** cETLus

Finish: Natural Concrete Colour: Grey - Paintable Number of Bulb(s): Three **Bulb Type:** Standard GU10

Voltage: 120V

Wattage: 50W Max per bulb **Light Direction:** Direct Downlight

Certification: cETLus

3C3804T

C3803T

Finish: Natural Concrete Colour: Grey - Paintable Number of Bulb(s): Three **Bulb Type:** Standard GU10

Voltage: 120V

Wattage: 50W Max per bulb **Light Direction:** Direct Downlight