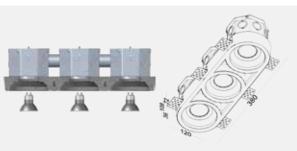

Voltage: 120V

Wattage: 50W Max per bulb **Light Direction:** Direct Downlight

GC3801T

Finish: Natural Concrete Colour: Grey - Paintable Number of Bulb(s): Three **Bulb Type:** Standard GU10

Voltage: 120V

Wattage: 50W Max per bulb **Light Direction:** Direct Downlight

Certification: cETLus

Finish: Natural Concrete Colour: Grey - Paintable Number of Bulb(s): Three **Bulb Type:** Standard GU10

Voltage: 120V

Wattage: 50W Max per bulb **Light Direction:** Direct Downlight

**Certification:** cETLus

Finish: Natural Concrete Colour: Grey - Paintable Number of Bulb(s): Three **Bulb Type:** Standard GU10

Voltage: 120V

Wattage: 50W Max per bulb **Light Direction:** Direct Downlight

Certification: cETLus

3C3804T

C3803T

Finish: Natural Concrete Colour: Grey - Paintable Number of Bulb(s): Three **Bulb Type:** Standard GU10

Voltage: 120V

Wattage: 50W Max per bulb **Light Direction:** Direct Downlight