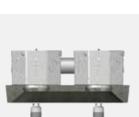

www.geiode.com

C3833T

Finish: Natural Concrete Colour: Grey - Paintable Number of Bulb(s): Three **Bulb Type:** Standard GU10

Voltage: 120V

Wattage: 50W Max per bulb **Light Direction:** Direct Downlight

Installation of Geiode is quick and easy, with just four simple steps:

• Before pouring structural concrete on the ceiling forms

Lay out the pot light location on the ceiling form and secure the fixture on top of the form

Connect conduit(s) to the fixture and secure the fixture cap by screws fasteners

• After stripping the forms when the structural concrete is cured

Fish wires and secure wire nuts in the fixture housing

Twist the bulb(s) in the socket on the fixture until firm