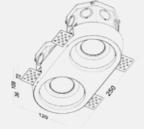

#### GC250XD

GC2501D

Finish: Natural Concrete Colour: Grey - Paintable Number of Bulb(s): Two Bulb Type: Standard GU10

Voltage: 120V

Wattage: 50W Max per bulb Light Direction: Direct Downlight

Certification: cETLus

Wattage: 50W Max per bulb Light Direction: Direct Downlight

Certification: cETLus

C2504D

3C2503D

Finish: Natural Concrete Colour: Grey - Paintable Number of Bulb(s): Two Bulb Type: Standard GU10

Voltage: 120V