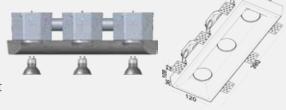

• Before pouring structural concrete on the ceiling forms

Lay out the pot light location on the ceiling form and secure the fixture on top of the form

Connect conduit(s) to the fixture and secure the fixture cap by screws fasteners

• After stripping the forms when the structural concrete is cured

Fish wires and secure wire nuts in the fixture housing

Twist the bulb(s) in the socket on the fixture until firm