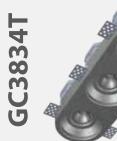

Certification: cETLus

C3833T

Finish: Natural Concrete Colour: Grey - Paintable Number of Bulb(s): Three **Bulb Type:** Standard GU10

Voltage: 120V

Wattage: 50W Max per bulb **Light Direction:** Direct Downlight

Finish: Natural Concrete Colour: Grey - Paintable Number of Bulb(s): Three **Bulb Type:** Standard GU10

Voltage: 120V

Wattage: 50W Max per bulb **Light Direction:** Direct Downlight

Certification: cETLus