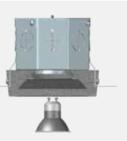

### Geiode Lighting

Concrete Pot Light Recessed into Structure Handmade Paintable

Warm regards,

**Hooman K**. Inventor of Geiode Lighting

**Geiode** is a new solution for recessed lighting. It is a reinforced concrete luminaire that is installed directly into structural concrete ceilings **before the concrete is poured**. This patent-pending product provides enhanced lighting options without **compromising** the members' structural functionality. Concrete is widely used in building construction due to its versatility and durability. However, modifying cured concrete can be challenging, which limits design options. Designers of mid- and high-rise concrete structures also face the challenge of determining the optimal floor height. Fortunately, Geiode offers a solution that allows designers and builders to integrate recessed luminaires seamlessly into exposed structural concrete elements, all while maintaining maximum ceiling clearance heights in concrete buildings.

• Before pouring structural concrete on the ceiling forms

Lay out the pot light location on the ceiling form and secure the fixture on top of the form

Connect conduit(s) to the fixture and secure the fixture cap by screws fasteners

• After stripping the forms when the structural concrete is cured

Fish wires and secure wire nuts in the fixture housing

Twist the bulb(s) in the socket on the fixture until firm