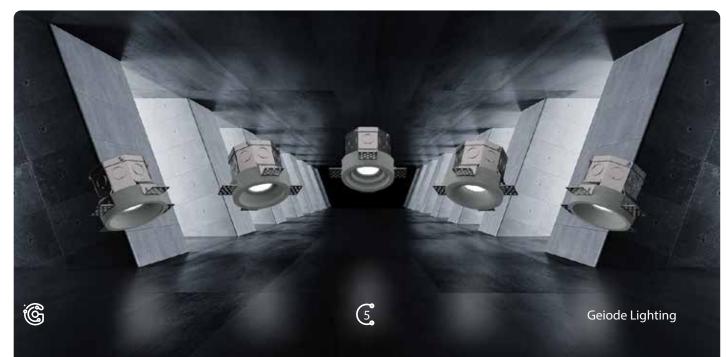

### Geiode Lighting

Concrete Pot Light Recessed into Structure Handmade Paintable

Warm regards,

**Hooman K**. Inventor of Geiode Lighting

**Geiode** is a new solution for recessed lighting. It is a reinforced concrete luminaire that is installed directly into structural concrete ceilings **before the concrete is poured**. This patent-pending product provides enhanced lighting options without **compromising** the members' structural functionality. Concrete is widely used in building construction due to its versatility and durability. However, modifying cured concrete can be challenging, which limits design options. Designers of mid- and high-rise concrete structures also face the challenge of determining the optimal floor height. Fortunately, Geiode offers a solution that allows designers and builders to integrate recessed luminaires seamlessly into exposed structural concrete elements, all while maintaining maximum ceiling clearance heights in concrete buildings.

**Geiode** luminaires provide a sleek and modern look, enabling designers and builders to establish a minimalist ambiance in interiors by integrating recessed luminaires into exposed structural concrete elements. These products can also be employed in civil constructions such as bridges, tunnels, and parkades, or in any setting where low-maintenance light fixtures are essential.

**Geiode** is a handmade concrete luminaire that is recessed into the concrete structure, sitting flush with the ceiling, and seamlessly blending into its environment. With a range of models available, each boasting its unique appearance and varying numbers of light sources, Geiode can be tailored to meet any design style or lighting need.