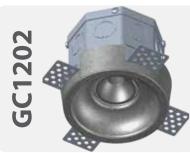

Finish: Natural Concrete Colour: Grey - Paintable Number of Bulb(s): One **Bulb Type:** Standard GU10

Voltage: 120V

Wattage: 50W Max per bulb **Light Direction:** Direct Downlight

Certification: cETLus

Finish: Natural Concrete Colour: Grey - Paintable Number of Bulb(s): One **Bulb Type:** Standard GU10

Voltage: 120V

Wattage: 50W Max per bulb **Light Direction:** Direct Downlight

**Certification:** cETLus

Finish: Natural Concrete Colour: Grey - Paintable Number of Bulb(s): One **Bulb Type:** Standard GU10 Voltage: 120V

Wattage: 50W Max per bulb **Light Direction:** Direct Downlight

Certification: cETLus

Finish: Natural Concrete Colour: Grey - Paintable Number of Bulb(s): One **Bulb Type:** Standard GU10

Voltage: 120V

Wattage: 50W Max per bulb **Light Direction:** Direct Downlight

**Certification:** cETLus

Finish: Natural Concrete Colour: Grey - Paintable Number of Bulb(s): One **Bulb Type:** Standard GU10 Voltage: 120V

Wattage: 50W Max per bulb **Light Direction:** Direct Downlight