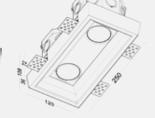

#### GC250XD

GC2501D

Finish: Natural Concrete Colour: Grey - Paintable Number of Bulb(s): Two Bulb Type: Standard GU10

Voltage: 120V

Wattage: 50W Max per bulb Light Direction: Direct Downlight

Certification: cETLus

Finish: Natural Concrete Colour: Grey - Paintable Number of Bulb(s): Two Bulb Type: Standard GU10

Voltage: 120V

Wattage: 50W Max per bulb Light Direction: Direct Downlight

Certification: cETLus

Finish: Natural Concrete Colour: Grey - Paintable Number of Bulb(s): Two Bulb Type: Standard GU10