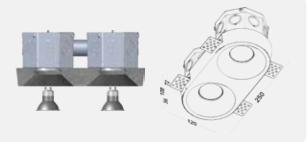

#### GC250XD

GC2501D

Finish: Natural Concrete Colour: Grey - Paintable Number of Bulb(s): Two Bulb Type: Standard GU10

Voltage: 120V

Wattage: 50W Max per bulb Light Direction: Direct Downlight

Certification: cETLus

**Geiode** is a handmade concrete luminaire that is recessed into the concrete structure, sitting flush with the ceiling, and seamlessly blending into its environment. With a range of models available, each boasting its unique appearance and varying numbers of light sources, Geiode can be tailored to meet any design style or lighting need.