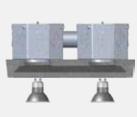

Warm regards,

**Hooman K**. Inventor of Geiode Lighting

**Geiode** is a new solution for recessed lighting. It is a reinforced concrete luminaire that is installed directly into structural concrete ceilings **before the concrete is poured**. This patent-pending product provides enhanced lighting options without **compromising** the members' structural functionality. Concrete is widely used in building construction due to its versatility and durability. However, modifying cured concrete can be challenging, which limits design options. Designers of mid- and high-rise concrete structures also face the challenge of determining the optimal floor height. Fortunately, Geiode offers a solution that allows designers and builders to integrate recessed luminaires seamlessly into exposed structural concrete elements, all while maintaining maximum ceiling clearance heights in concrete buildings.

**Geiode** luminaires provide a sleek and modern look, enabling designers and builders to establish a minimalist ambiance in interiors by integrating recessed luminaires into exposed structural concrete elements. These products can also be employed in civil constructions such as bridges, tunnels, and parkades, or in any setting where low-maintenance light fixtures are essential.