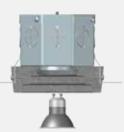

### Geiode Lighting

Concrete Pot Light Recessed into Structure Handmade Paintable

Warm regards,

**Hooman K**. Inventor of Geiode Lighting

**Geiode** is a new solution for recessed lighting. It is a reinforced concrete luminaire that is installed directly into structural concrete ceilings **before the concrete is poured**. This patent-pending product provides enhanced lighting options without **compromising** the members' structural functionality. Concrete is widely used in building construction due to its versatility and durability. However, modifying cured concrete can be challenging, which limits design options. Designers of mid- and high-rise concrete structures also face the challenge of determining the optimal floor height. Fortunately, Geiode offers a solution that allows designers and builders to integrate recessed luminaires seamlessly into exposed structural concrete elements, all while maintaining maximum ceiling clearance heights in concrete buildings.

• Before pouring structural concrete on the ceiling forms

Lay out the pot light location on the ceiling form and secure the fixture on top of the form

Connect conduit(s) to the fixture and secure the fixture cap by screws fasteners

• After stripping the forms when the structural concrete is cured

Fish wires and secure wire nuts in the fixture housing

Twist the bulb(s) in the socket on the fixture until firm