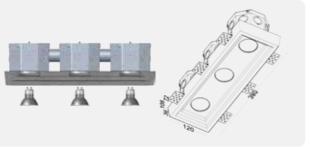

Certification: cETLus

3C3804T

C3803T

Finish: Natural Concrete Colour: Grey - Paintable Number of Bulb(s): Three **Bulb Type:** Standard GU10

Voltage: 120V

Wattage: 50W Max per bulb **Light Direction:** Direct Downlight

Finish: Natural Concrete Colour: Grey - Paintable Number of Bulb(s): Three Bulb Type: Standard GU10

Voltage: 120V

Wattage: 50W Max per bulb Light Direction: Direct Downlight

**Certification:** cETLus

GC3811T