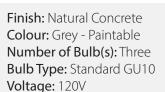

GC3831T

Finish: Natural Concrete Colour: Grey - Paintable Number of Bulb(s): Three **Bulb Type:** Standard GU10

Voltage: 120V

Wattage: 50W Max per bulb **Light Direction:** Direct Downlight

Certification: cETLus

Wattage: 50W Max per bulb **Light Direction:** Direct Downlight

**Certification:** cETLus

Finish: Natural Concrete Colour: Grey - Paintable Number of Bulb(s): Three **Bulb Type:** Standard GU10

Voltage: 120V