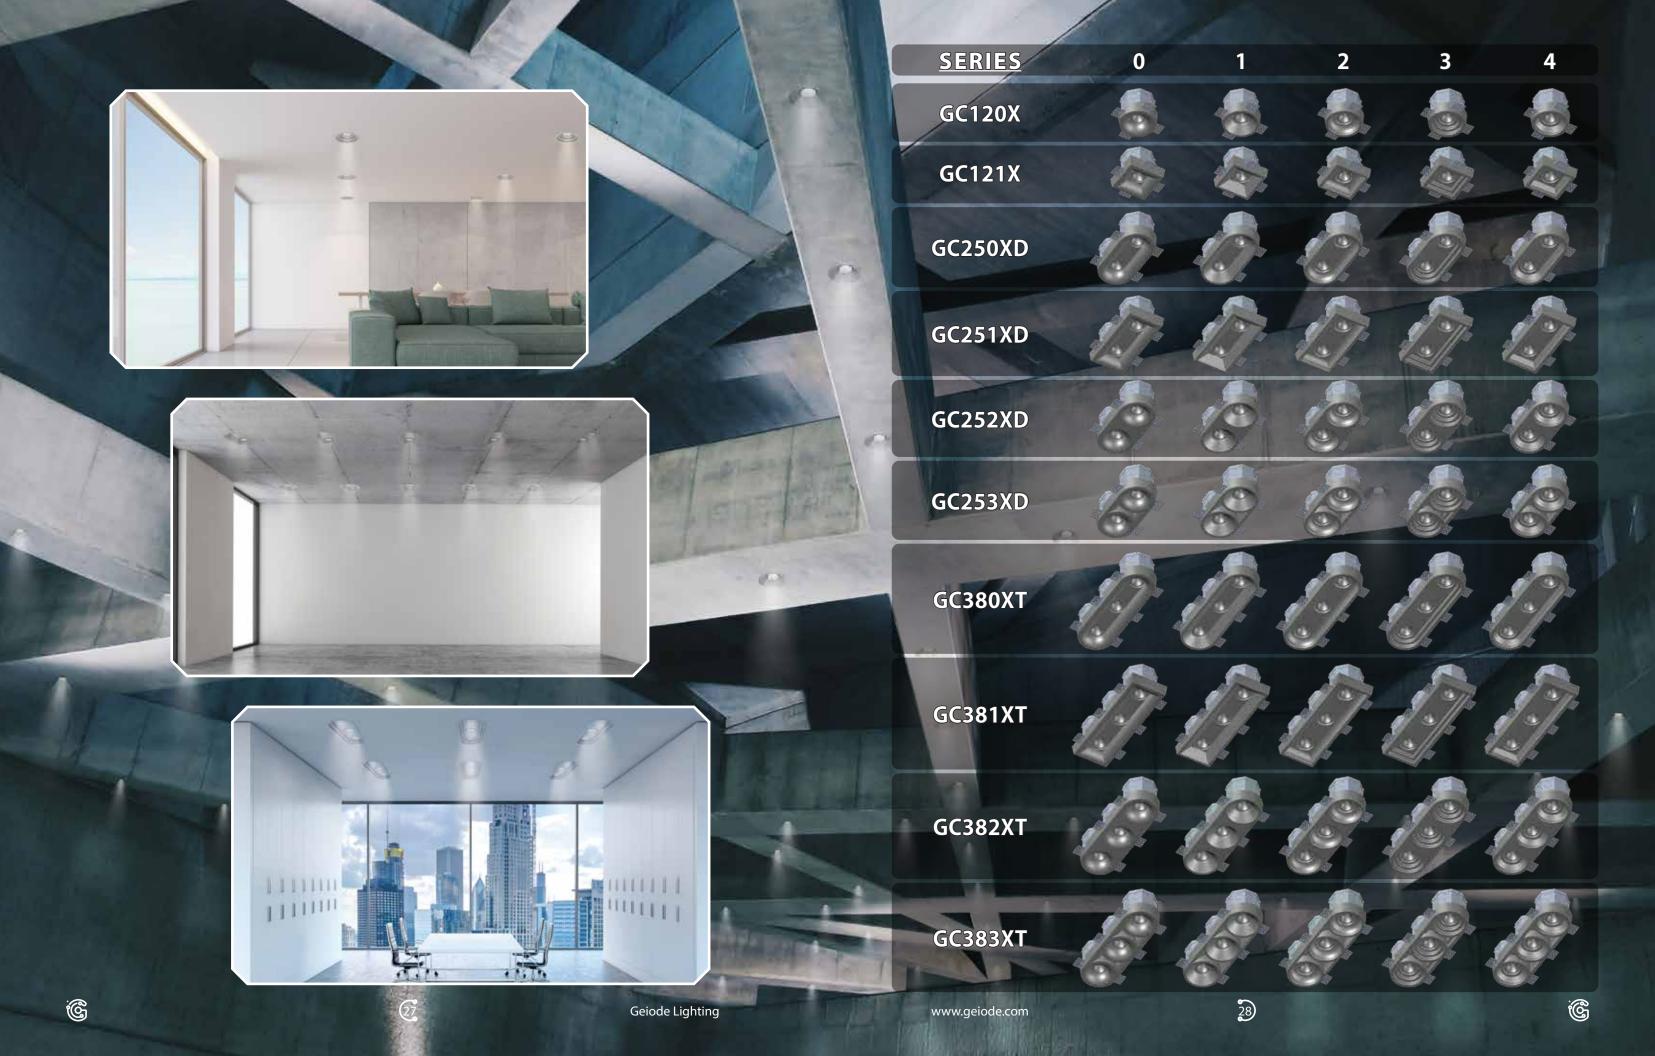

**Geiode** is a handmade concrete luminaire that is recessed into the concrete structure, sitting flush with the ceiling, and seamlessly blending into its environment. With a range of models available, each boasting its unique appearance and varying numbers of light sources, Geiode can be tailored to meet any design style or lighting need.

**Geiode** offers maximum flexibility and customization options for those in search of a durable, functional, and stylish lighting solution that endures. Geiode luminaires come in a natural concrete grey hue but can also be painted to harmonize with ceiling and interior colors. With its streamlined and contemporary design, Geiode presents the perfect lighting solution for those who value a sleek and minimalist aesthetic in their spaces. Whether you're designing a mid- or high-rise building or seeking low-maintenance light fixtures for civil constructions, Geiode provides a versatile and elegant solution that integrates effortlessly into its environment.

#### GC121X

Finish: Natural Concrete Colour: Grey - Paintable Number of Bulb(s): One **Bulb Type:** Standard GU10 Voltage: 120V

Wattage: 50W Max per bulb **Light Direction:** Direct Downlight

Voltage: 120V

#### GC250XD

GC2501D

Finish: Natural Concrete Colour: Grey - Paintable Number of Bulb(s): Two Bulb Type: Standard GU10

Voltage: 120V

Wattage: 50W Max per bulb Light Direction: Direct Downlight

Certification: cETLus

#### GC251XD

Finish: Natural Concrete Colour: Grey - Paintable Number of Bulb(s): Two **Bulb Type:** Standard GU10

Voltage: 120V

Wattage: 50W Max per bulb **Light Direction:** Direct Downlight

Certification: cETLus

#### GC252XD

Finish: Natural Concrete Colour: Grey - Paintable Number of Bulb(s): Two **Bulb Type:** Standard GU10

Voltage: 120V

Wattage: 50W Max per bulb **Light Direction:** Direct Downlight

Certification: cETLus

# GC253XD

Finish: Natural Concrete Colour: Grey - Paintable Number of Bulb(s): Two **Bulb Type:** Standard GU10

Voltage: 120V

Wattage: 50W Max per bulb **Light Direction:** Direct Downlight

Certification: cETLus

Voltage: 120V

Wattage: 50W Max per bulb **Light Direction:** Direct Downlight

GC3801T

Finish: Natural Concrete Colour: Grey - Paintable Number of Bulb(s): Three **Bulb Type:** Standard GU10

Voltage: 120V

Wattage: 50W Max per bulb **Light Direction:** Direct Downlight