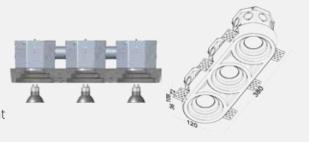

Voltage: 120V

Wattage: 50W Max per bulb **Light Direction:** Direct Downlight

GC3801T

Finish: Natural Concrete Colour: Grey - Paintable Number of Bulb(s): Three **Bulb Type:** Standard GU10

Voltage: 120V

Wattage: 50W Max per bulb **Light Direction:** Direct Downlight

Certification: cETLus

Finish: Natural Concrete Colour: Grey - Paintable Number of Bulb(s): Three **Bulb Type:** Standard GU10

Voltage: 120V

Wattage: 50W Max per bulb **Light Direction:** Direct Downlight

**Certification:** cETLus

Finish: Natural Concrete Colour: Grey - Paintable Number of Bulb(s): Three **Bulb Type:** Standard GU10

Voltage: 120V

Wattage: 50W Max per bulb **Light Direction:** Direct Downlight

Certification: cETLus

3C3804T

C3803T

Finish: Natural Concrete Colour: Grey - Paintable Number of Bulb(s): Three **Bulb Type:** Standard GU10

Voltage: 120V

Wattage: 50W Max per bulb **Light Direction:** Direct Downlight