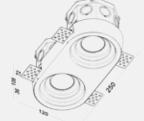

#### GC252XD

Finish: Natural Concrete Colour: Grey - Paintable Number of Bulb(s): Two **Bulb Type:** Standard GU10

Voltage: 120V

Wattage: 50W Max per bulb **Light Direction:** Direct Downlight

Certification: cETLus

GC2521D

Finish: Natural Concrete Colour: Grey - Paintable Number of Bulb(s): Two **Bulb Type:** Standard GU10

Voltage: 120V

Wattage: 50W Max per bulb **Light Direction:** Direct Downlight

**Certification:** cETLus