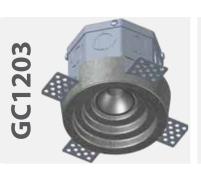

#### GC121X

Finish: Natural Concrete Colour: Grey - Paintable Number of Bulb(s): One **Bulb Type:** Standard GU10 Voltage: 120V

Wattage: 50W Max per bulb **Light Direction:** Direct Downlight

Voltage: 120V

Wattage: 50W Max per bulb **Light Direction:** Direct Downlight

**Certification:** cETLus

Finish: Natural Concrete Colour: Grey - Paintable Number of Bulb(s): One **Bulb Type:** Standard GU10

Voltage: 120V

Wattage: 50W Max per bulb **Light Direction:** Direct Downlight

Certification: cETLus

Finish: Natural Concrete Colour: Grey - Paintable Number of Bulb(s): One **Bulb Type:** Standard GU10

Voltage: 120V

Wattage: 50W Max per bulb **Light Direction:** Direct Downlight

Certification: cETLus

Finish: Natural Concrete Colour: Grey - Paintable Number of Bulb(s): One **Bulb Type:** Standard GU10 Voltage: 120V

Wattage: 50W Max per bulb **Light Direction:** Direct Downlight