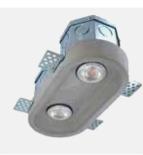

Finish: Natural Concrete Colour: Grey - Paintable Number of Bulb(s): One **Bulb Type:** Standard GU10

Voltage: 120V

Wattage: 50W Max per bulb **Light Direction:** Direct Downlight

Certification: cETLus

Finish: Natural Concrete Colour: Grey - Paintable Number of Bulb(s): One **Bulb Type:** Standard GU10

Voltage: 120V

Wattage: 50W Max per bulb **Light Direction:** Direct Downlight

**Certification:** cETLus

Finish: Natural Concrete Colour: Grey - Paintable Number of Bulb(s): One **Bulb Type:** Standard GU10 Voltage: 120V