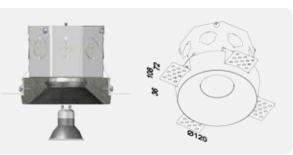

#### GC121X

Finish: Natural Concrete Colour: Grey - Paintable Number of Bulb(s): One **Bulb Type:** Standard GU10 Voltage: 120V

Wattage: 50W Max per bulb **Light Direction:** Direct Downlight

Voltage: 120V