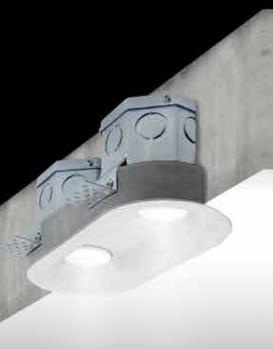

Warm regards,

**Hooman K**. Inventor of Geiode Lighting

**Geiode** is a new solution for recessed lighting. It is a reinforced concrete luminaire that is installed directly into structural concrete ceilings **before the concrete is poured**. This patent-pending product provides enhanced lighting options without **compromising** the members' structural functionality. Concrete is widely used in building construction due to its versatility and durability. However, modifying cured concrete can be challenging, which limits design options. Designers of mid- and high-rise concrete structures also face the challenge of determining the optimal floor height. Fortunately, Geiode offers a solution that allows designers and builders to integrate recessed luminaires seamlessly into exposed structural concrete elements, all while maintaining maximum ceiling clearance heights in concrete buildings.

• Before pouring structural concrete on the ceiling forms

Lay out the pot light location on the ceiling form and secure the fixture on top of the form

Connect conduit(s) to the fixture and secure the fixture cap by screws fasteners

• After stripping the forms when the structural concrete is cured

Fish wires and secure wire nuts in the fixture housing

Twist the bulb(s) in the socket on the fixture until firm