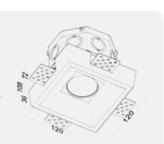

#### GC121X

Finish: Natural Concrete Colour: Grey - Paintable Number of Bulb(s): One **Bulb Type:** Standard GU10 Voltage: 120V

Wattage: 50W Max per bulb **Light Direction:** Direct Downlight

Voltage: 120V