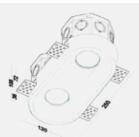

### Geiode Lighting

Concrete Pot Light Recessed into Structure Handmade Paintable

**Geiode** is a handmade concrete luminaire that is recessed into the concrete structure, sitting flush with the ceiling, and seamlessly blending into its environment. With a range of models available, each boasting its unique appearance and varying numbers of light sources, Geiode can be tailored to meet any design style or lighting need.