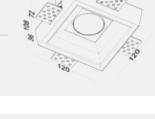

#### GC121X

Finish: Natural Concrete Colour: Grey - Paintable Number of Bulb(s): One **Bulb Type:** Standard GU10 Voltage: 120V

Wattage: 50W Max per bulb **Light Direction:** Direct Downlight

Voltage: 120V