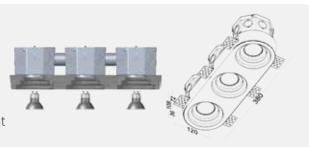

www.geiode.com

C3833T

Finish: Natural Concrete Colour: Grey - Paintable Number of Bulb(s): Three **Bulb Type:** Standard GU10

Voltage: 120V

Wattage: 50W Max per bulb **Light Direction:** Direct Downlight

Installation of Geiode is quick and easy, with just four simple steps:

• Before pouring structural concrete on the ceiling forms

Lay out the pot light location on the ceiling form and secure the fixture on top of the form

Connect conduit(s) to the fixture and secure the fixture cap by screws fasteners

• After stripping the forms when the structural concrete is cured

Fish wires and secure wire nuts in the fixture housing

Twist the bulb(s) in the socket on the fixture until firm