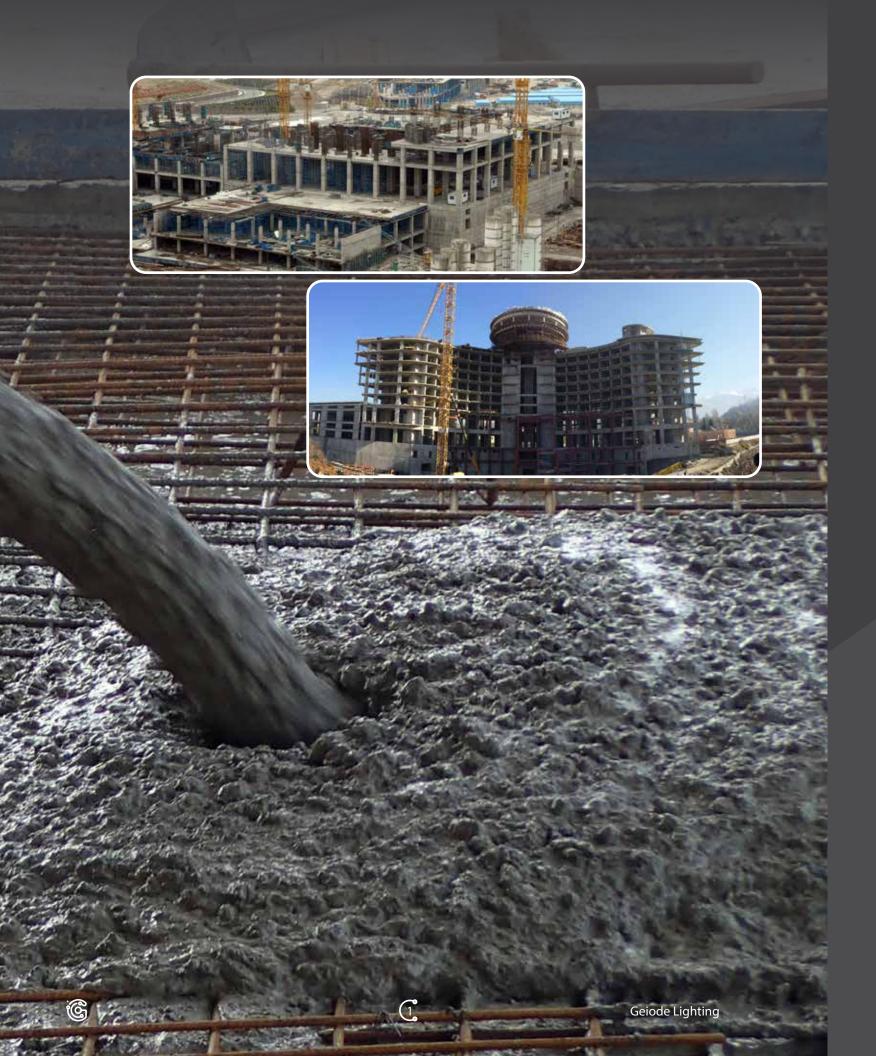

Warm regards,

**Hooman K**. Inventor of Geiode Lighting

**Geiode** is a new solution for recessed lighting. It is a reinforced concrete luminaire that is installed directly into structural concrete ceilings **before the concrete is poured**. This patent-pending product provides enhanced lighting options without **compromising** the members' structural functionality. Concrete is widely used in building construction due to its versatility and durability. However, modifying cured concrete can be challenging, which limits design options. Designers of mid- and high-rise concrete structures also face the challenge of determining the optimal floor height. Fortunately, Geiode offers a solution that allows designers and builders to integrate recessed luminaires seamlessly into exposed structural concrete elements, all while maintaining maximum ceiling clearance heights in concrete buildings.

• Before pouring structural concrete on the ceiling forms

Lay out the pot light location on the ceiling form and secure the fixture on top of the form

Connect conduit(s) to the fixture and secure the fixture cap by screws fasteners

• After stripping the forms when the structural concrete is cured

Fish wires and secure wire nuts in the fixture housing

Twist the bulb(s) in the socket on the fixture until firm